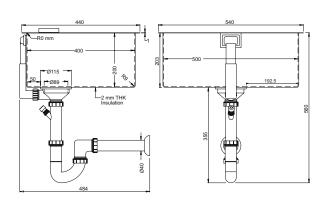

SS-2620SS-200-SINK 200mm Stainless Steel Sink

SS-2638SS-380-SINK 380mm (450mm Cabinet) Stainless Steel Sink

SS-2645SS-450-SINK 450mm (600mm Cabinet) Stainless Steel Sink

SS-2650SS-500-SINK 500mm (600mm Cabinet) Stainless Steel Sink

SS-2671SS-710-SINK 710mm (800mm Cabinet) Stainless Steel Sink

219 GREAT SOUTH ROAD, GREENLANE, AUCKLAND 1051