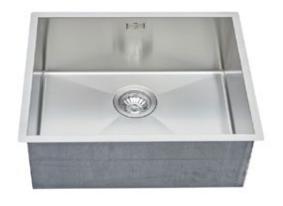

Perrin & Rowe sinks are built of rigid high-quality stainless steel that is expertly cut and welded. The sides and base have been carefully sculpted to give the aesthetic of a zero-radius sink, whilst allowing for easy cleaning and drainage. The quality steel resists staining while the bottom boasts a diamond shaped base that assists in drainage towards the waste – meaning less time spent cleaning the messy dregs from the corners of your sink.

SS-2620SS-200-SINK 200mm Stainless Steel Sink

SS-2638SS-380-SINK 380mm (450mm Cabinet) Stainless Steel Sink

SS-2645SS-450-SINK 450mm (600mm Cabinet) Stainless Steel Sink

SS-2650SS-500-SINK 500mm (600mm Cabinet) Stainless Steel Sink