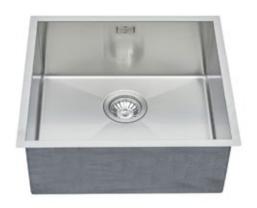

Perrin & Rowe sinks are built of rigid high-quality stainless steel that is expertly cut and welded. The sides and base have been carefully sculpted to give the aesthetic of a zero-radius sink, whilst allowing for easy cleaning and drainage. The quality steel resists staining while the bottom boasts a diamond shaped base that assists in drainage towards the waste – meaning less time spent cleaning the messy dregs from the corners of your sink.

SS-2620SS-200-SINK 200mm Stainless Steel Sink

SS-2638SS-380-SINK 380mm (450mm Cabinet) Stainless Steel Sink

SS-2645SS-450-SINK 450mm (600mm Cabinet) Stainless Steel Sink

SS-2650SS-500-SINK 500mm (600mm Cabinet) Stainless Steel Sink