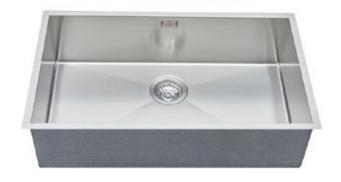

Perrin & Rowe sinks are built of rigid high-quality stainless steel that is expertly cut and welded. The sides and base have been carefully sculpted to give the aesthetic of a zero-radius sink, whilst allowing for easy cleaning and drainage. The quality steel resists staining while the bottom boasts a diamond shaped base that assists in drainage towards the waste – meaning less time spent cleaning the messy dregs from the corners of your sink.

SS-2671SS-710-SINK 710mm (800mm Cabinet) Stainless Steel Sink

219 GREAT SOUTH ROAD, GREENLANE, AUCKLAND 1051