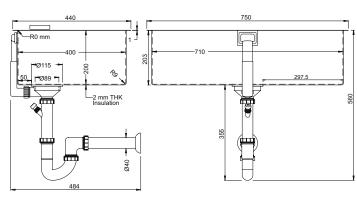

SS-2671SS-710-SINK 710mm (800mm Cabinet) Stainless Steel Sink

219 GREAT SOUTH ROAD, GREENLANE, AUCKLAND 1051