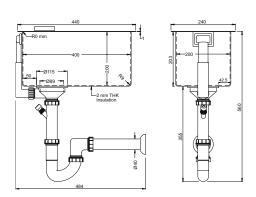

Perrin & Rowe sinks are built of rigid high-quality stainless steel that is expertly cut and welded. The sides and base have been carefully sculpted to give the aesthetic of a zero-radius sink, whilst allowing for easy cleaning and drainage. The quality steel resists staining while the bottom boasts a diamond shaped base that assists in drainage towards the waste – meaning less time spent cleaning the messy dregs from the corners of your sink.

SS-2620SS-200-SINK 200mm Stainless Steel Sink

SS-2638SS-380-SINK 380mm (450mm Cabinet) Stainless Steel Sink

SS-2645SS-450-SINK 450mm (600mm Cabinet) Stainless Steel Sink

SS-2650SS-500-SINK 500mm (600mm Cabinet) Stainless Steel Sink

SS-2671SS-710-SINK 710mm (800mm Cabinet) Stainless Steel Sink

219 GREAT SOUTH ROAD, GREENLANE, AUCKLAND 1051