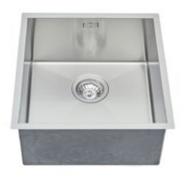

Perrin & Rowe sinks are built of rigid high-quality stainless steel that is expertly cut and welded. The sides and base have been carefully sculpted to give the aesthetic of a zero-radius sink, whilst allowing for easy cleaning and drainage. The quality steel resists staining while the bottom boasts a diamond shaped base that assists in drainage towards the waste – meaning less time spent cleaning the messy dregs from the corners of your sink.

A range of sizes allows you to mix and match to suit your needs. Choose your main sink based on the size of your oven trays, with a second sink beside for symmetry or positioned elsewhere as a smaller accessory sink.

SS-2620SS-200-SINK 200mm Stainless Steel Sink

SS-2638SS-380-SINK 380mm (450mm Cabinet) Stainless Steel Sink

SS-2645SS-450-SINK 450mm (600mm Cabinet) Stainless Steel Sink

SS-2650SS-500-SINK 500mm (600mm Cabinet) Stainless Steel Sink