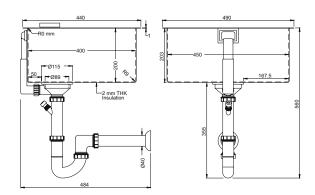

SS-2620SS-200-SINK 200mm Stainless Steel Sink

SS-2638SS-380-SINK 380mm (450mm Cabinet) Stainless Steel Sink

SS-2645SS-450-SINK 450mm (600mm Cabinet) Stainless Steel Sink

SS-2650SS-500-SINK 500mm (600mm Cabinet) Stainless Steel Sink