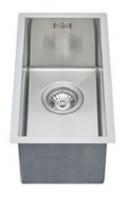

Perrin & Rowe sinks are built of rigid high-quality stainless steel that is expertly cut and welded. The sides and base have been carefully sculpted to give the aesthetic of a zero-radius sink, whilst allowing for easy cleaning and drainage. The quality steel resists staining while the bottom boasts a diamond shaped base that assists in drainage towards the waste – meaning less time spent cleaning the messy dregs from the corners of your sink.

A range of sizes allows you to mix and match to suit your needs. Choose your main sink based on the size of your oven trays, with a second sink beside for symmetry or positioned elsewhere as a smaller accessory sink.

SS-2620SS-200-SINK 200mm Stainless Steel Sink

SS-2638SS-380-SINK 380mm (450mm Cabinet) Stainless Steel Sink

SS-2645SS-450-SINK 450mm (600mm Cabinet) Stainless Steel Sink

SS-2650SS-500-SINK 500mm (600mm Cabinet) Stainless Steel Sink