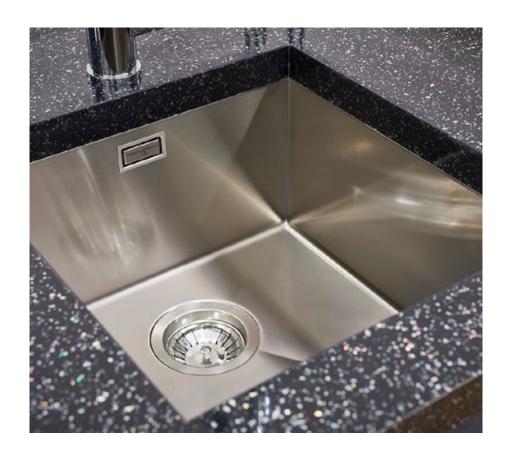

## The Stainless Collection

Perrin & Rowe stainless steel sinks are not just any sink. They are a fully insulated bowl providing acoustic deadening and heat-retention. Gone are the days of disturbance from late-night dish-washing enthusiasts. These sinks will also retain the heat in your water longer with the full wrap of insulation, for extra squeaky-clean dishes.

Perrin & Rowe sinks are built of rigid high-quality stainless steel that is expertly cut and welded. The sides and base have been carefully sculpted to give the aesthetic of a zero-radius sink, whilst allowing for easy cleaning and drainage. The quality steel resists staining while the bottom boasts a diamond shaped base that assists in drainage towards the waste – meaning less time spent cleaning the messy dregs from the corners of your sink.