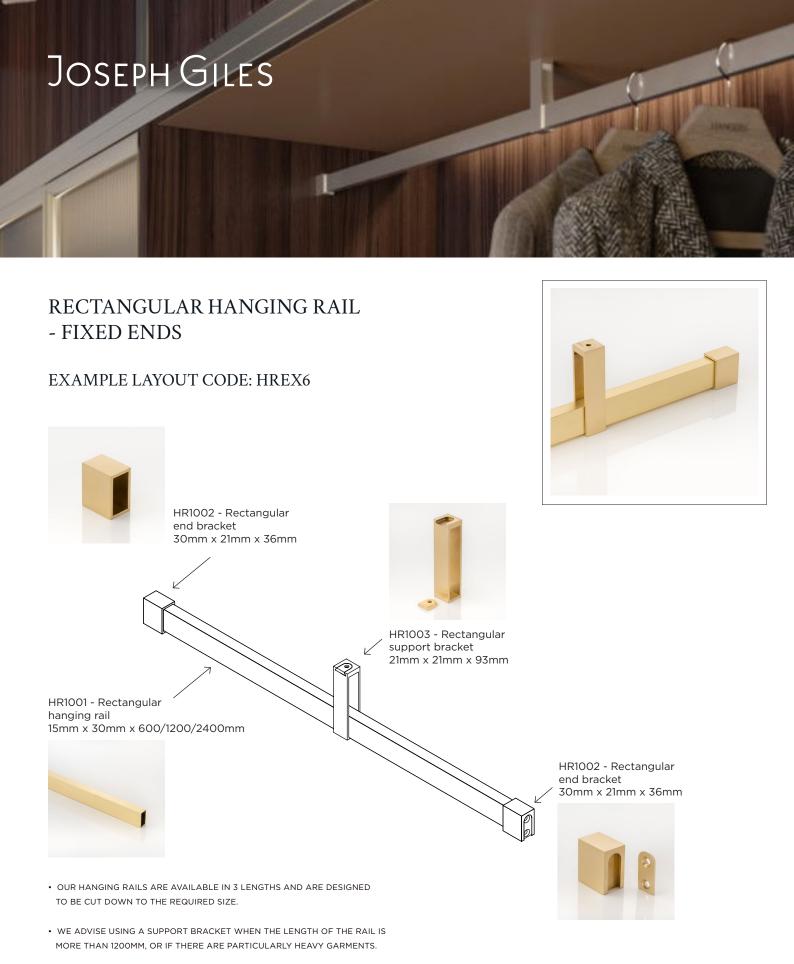

## Joseph Giles

• EACH PIECE IS SUPPLIED WITH THE NECESSARY FIXINGS, ONCE INSTALLED THE FIXINGS ARE CONCEALED FROM VIEW.

• OUR HANGING RAILS ARE AVAILABLE IN 3 LENGTHS AND ARE DESIGNED TO BE CUT DOWN TO THE REQUIRED SIZE.

JOSEPH GILES

- WE ADVISE USING A SUPPORT BRACKET WHEN THE LENGTH OF THE RAIL IS MORE THAN 1200MM, OR IF THERE ARE PARTICULARLY HEAVY GARMENTS.
- EACH PIECE IS SUPPLIED WITH THE NECESSARY FIXINGS, ONCE INSTALLED THE FIXINGS ARE CONCEALED FROM VIEW.