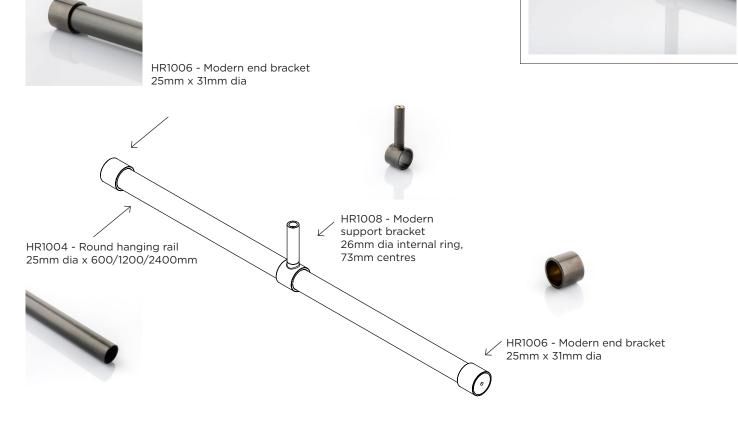

#### RECTANGULAR HANGING RAIL - HANGING ENDS

#### EXAMPLE LAYOUT CODE: HREX5

- WE ADVISE USING A SUPPORT BRACKET WHEN THE LENGTH OF THE RAIL IS MORE THAN 1200MM, OR IF THERE ARE PARTICULARLY HEAVY GARMENTS.
- EACH PIECE IS SUPPLIED WITH THE NECESSARY FIXINGS, ONCE INSTALLED
  THE FIXINGS ARE CONCEALED FROM VIEW.
- A GUIDE TO HANGING RAILS

• EACH PIECE IS SUPPLIED WITH THE NECESSARY FIXINGS, ONCE INSTALLED THE FIXINGS ARE CONCEALED FROM VIEW.