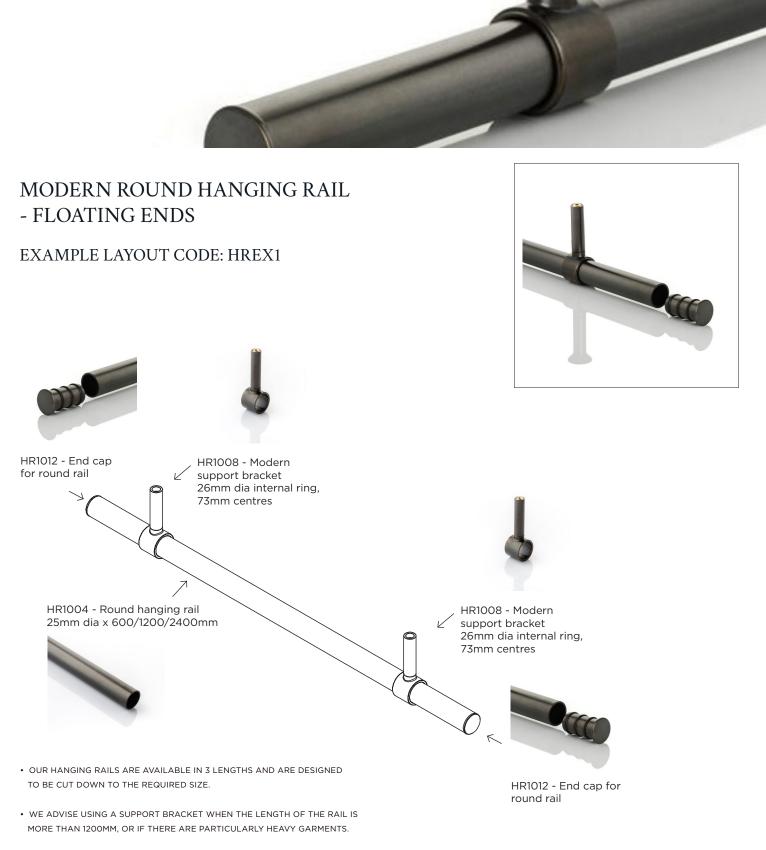

#### CLASSIC ROUND HANGING RAIL - FLOATING ENDS

#### EXAMPLE LAYOUT CODE: HREX3

- OUR HANGING RAILS ARE AVAILABLE IN 3 LENGTHS AND ARE DESIGNED TO BE CUT DOWN TO THE REQUIRED SIZE.
- WE ADVISE USING A SUPPORT BRACKET WHEN THE LENGTH OF THE RAIL IS MORE THAN 1200MM, OR IF THERE ARE PARTICULARLY HEAVY GARMENTS.
- EACH PIECE IS SUPPLIED WITH THE NECESSARY FIXINGS, ONCE INSTALLED THE FIXINGS ARE CONCEALED FROM VIEW.

HR1012 - End cap for round rail

- OUR HANGING RAILS ARE AVAILABLE IN 3 LENGTHS AND ARE DESIGNED TO BE CUT DOWN TO THE REQUIRED SIZE.
- WE ADVISE USING A SUPPORT BRACKET WHEN THE LENGTH OF THE RAIL IS MORE THAN 1200MM, OR IF THERE ARE PARTICULARLY HEAVY GARMENTS.
- EACH PIECE IS SUPPLIED WITH THE NECESSARY FIXINGS, ONCE INSTALLED THE FIXINGS ARE CONCEALED FROM VIEW.