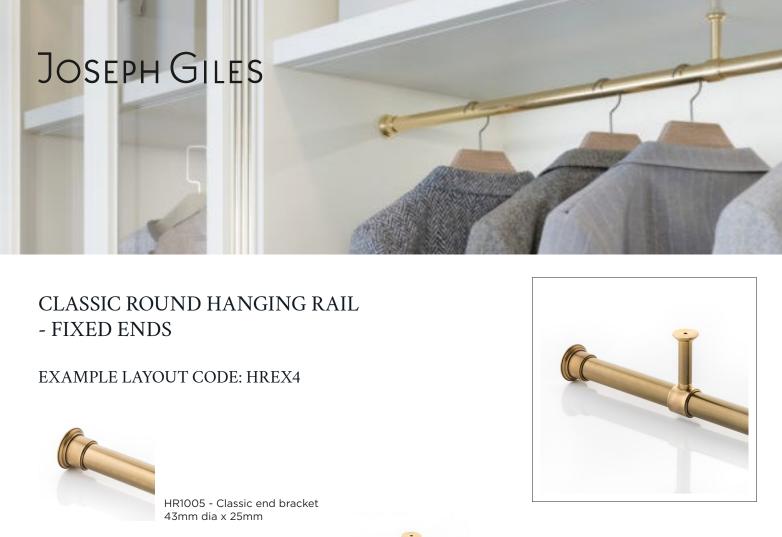

## Joseph Giles

• EACH PIECE IS SUPPLIED WITH THE NECESSARY FIXINGS, ONCE INSTALLED THE FIXINGS ARE CONCEALED FROM VIEW.

• OUR HANGING RAILS ARE AVAILABLE IN 3 LENGTHS AND ARE DESIGNED TO BE CUT DOWN TO THE REQUIRED SIZE.

JOSEPH GILES

- WE ADVISE USING A SUPPORT BRACKET WHEN THE LENGTH OF THE RAIL IS MORE THAN 1200MM, OR IF THERE ARE PARTICULARLY HEAVY GARMENTS.
- EACH PIECE IS SUPPLIED WITH THE NECESSARY FIXINGS, ONCE INSTALLED THE FIXINGS ARE CONCEALED FROM VIEW.