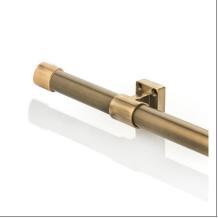

#### RECTANGULAR HANGING RAIL - HANGING ENDS

#### EXAMPLE LAYOUT CODE: HREX5

- WE ADVISE USING A SUPPORT BRACKET WHEN THE LENGTH OF THE RAIL IS MORE THAN 1200MM, OR IF THERE ARE PARTICULARLY HEAVY GARMENTS.
- EACH PIECE IS SUPPLIED WITH THE NECESSARY FIXINGS, ONCE INSTALLED
  THE FIXINGS ARE CONCEALED FROM VIEW.
- A GUIDE TO HANGING RAILS