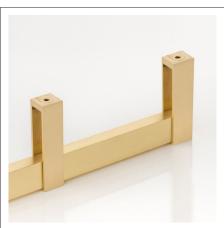

#### RECTANGULAR HANGING RAIL - HANGING ENDS

#### EXAMPLE LAYOUT CODE: HREX5

- WE ADVISE USING A SUPPORT BRACKET WHEN THE LENGTH OF THE RAIL IS MORE THAN 1200MM, OR IF THERE ARE PARTICULARLY HEAVY GARMENTS.
- EACH PIECE IS SUPPLIED WITH THE NECESSARY FIXINGS, ONCE INSTALLED
  THE FIXINGS ARE CONCEALED FROM VIEW.
- A GUIDE TO HANGING RAILS