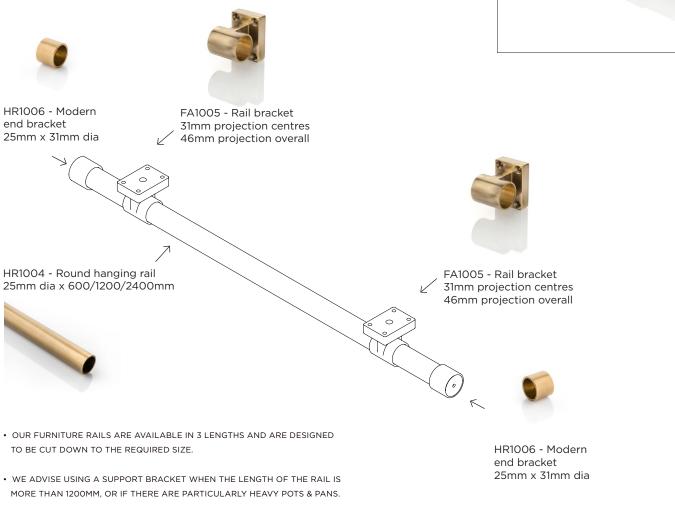

#### FURNITURE RAIL - FLOATING ENDS Specification Guide

- MORE THAN 1200MM, OR IF THERE ARE PARTICULARLY HEAVY POTS & PANS.
- EACH PIECE IS SUPPLIED WITH THE NECESSARY FIXINGS, ONCE INSTALLED THE FIXINGS ARE CONCEALED FROM VIEW.

#### FURNITURE RAIL - FLOATING ENDS Specification Guide

• EACH PIECE IS SUPPLIED WITH THE NECESSARY FIXINGS, ONCE INSTALLED THE FIXINGS ARE CONCEALED FROM VIEW.