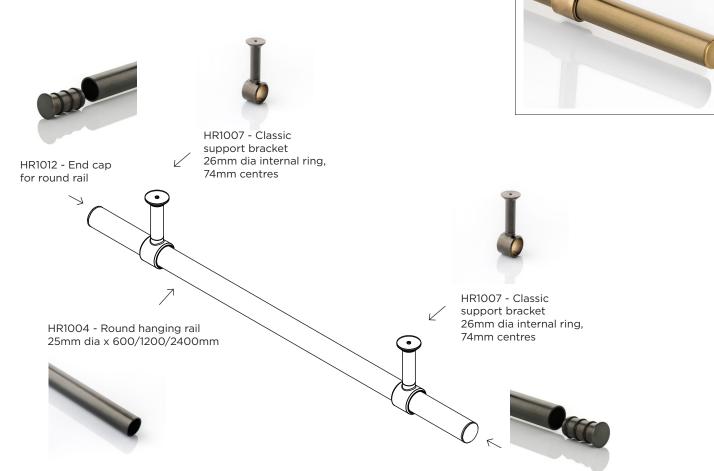

#### CLASSIC ROUND HANGING RAIL - FLOATING ENDS

#### EXAMPLE LAYOUT CODE: HREX3

- OUR HANGING RAILS ARE AVAILABLE IN 3 LENGTHS AND ARE DESIGNED TO BE CUT DOWN TO THE REQUIRED SIZE.
- WE ADVISE USING A SUPPORT BRACKET WHEN THE LENGTH OF THE RAIL IS MORE THAN 1200MM, OR IF THERE ARE PARTICULARLY HEAVY GARMENTS.
- EACH PIECE IS SUPPLIED WITH THE NECESSARY FIXINGS, ONCE INSTALLED THE FIXINGS ARE CONCEALED FROM VIEW.

HR1012 - End cap for round rail

- OUR HANGING RAILS ARE AVAILABLE IN 3 LENGTHS AND ARE DESIGNED TO BE CUT DOWN TO THE REQUIRED SIZE.
- WE ADVISE USING A SUPPORT BRACKET WHEN THE LENGTH OF THE RAIL IS MORE THAN 1200MM, OR IF THERE ARE PARTICULARLY HEAVY GARMENTS.
- EACH PIECE IS SUPPLIED WITH THE NECESSARY FIXINGS, ONCE INSTALLED THE FIXINGS ARE CONCEALED FROM VIEW.