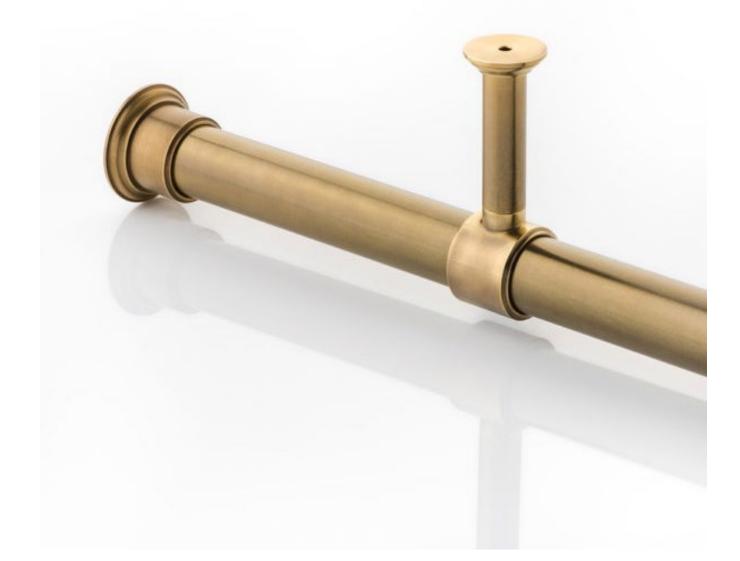

## Joseph Giles

• EACH PIECE IS SUPPLIED WITH THE NECESSARY FIXINGS, ONCE INSTALLED THE FIXINGS ARE CONCEALED FROM VIEW.

• OUR HANGING RAILS ARE AVAILABLE IN 3 LENGTHS AND ARE DESIGNED TO BE CUT DOWN TO THE REQUIRED SIZE.

JOSEPH GILES

- WE ADVISE USING A SUPPORT BRACKET WHEN THE LENGTH OF THE RAIL IS MORE THAN 1200MM, OR IF THERE ARE PARTICULARLY HEAVY GARMENTS.
- EACH PIECE IS SUPPLIED WITH THE NECESSARY FIXINGS, ONCE INSTALLED THE FIXINGS ARE CONCEALED FROM VIEW.