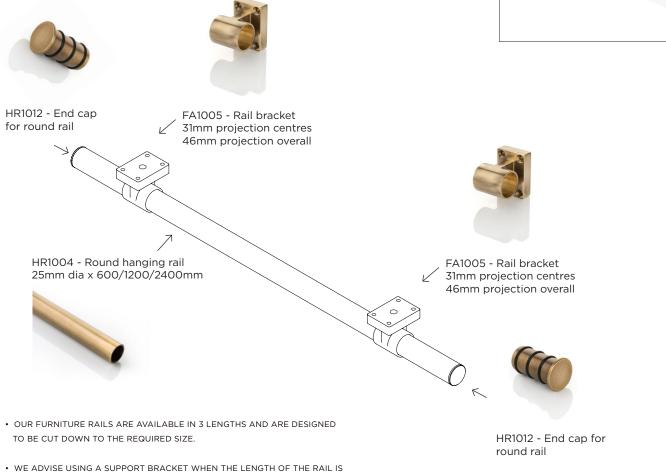

#### FURNITURE RAIL - FLOATING ENDS Specification Guide

- MORE THAN 1200MM, OR IF THERE ARE PARTICULARLY HEAVY POTS & PANS.
- EACH PIECE IS SUPPLIED WITH THE NECESSARY FIXINGS, ONCE INSTALLED THE FIXINGS ARE CONCEALED FROM VIEW.

#### FURNITURE RAIL - FLOATING ENDS Specification Guide

• EACH PIECE IS SUPPLIED WITH THE NECESSARY FIXINGS, ONCE INSTALLED THE FIXINGS ARE CONCEALED FROM VIEW.