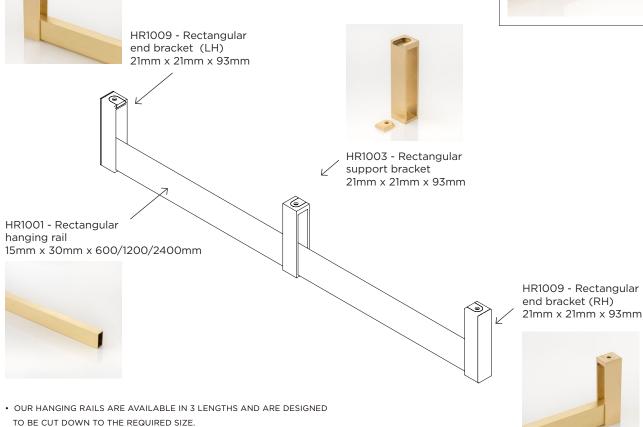

#### RECTANGULAR HANGING RAIL - HANGING ENDS

#### EXAMPLE LAYOUT CODE: HREX5

- WE ADVISE USING A SUPPORT BRACKET WHEN THE LENGTH OF THE RAIL IS MORE THAN 1200MM, OR IF THERE ARE PARTICULARLY HEAVY GARMENTS.
- EACH PIECE IS SUPPLIED WITH THE NECESSARY FIXINGS, ONCE INSTALLED
  THE FIXINGS ARE CONCEALED FROM VIEW.
- A GUIDE TO HANGING RAILS