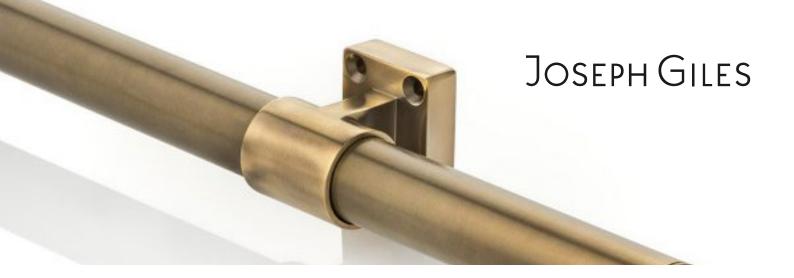

#### CLASSIC ROUND HANGING RAIL - FLOATING ENDS

#### EXAMPLE LAYOUT CODE: HREX3

- OUR HANGING RAILS ARE AVAILABLE IN 3 LENGTHS AND ARE DESIGNED TO BE CUT DOWN TO THE REQUIRED SIZE.
- WE ADVISE USING A SUPPORT BRACKET WHEN THE LENGTH OF THE RAIL IS MORE THAN 1200MM, OR IF THERE ARE PARTICULARLY HEAVY GARMENTS.
- EACH PIECE IS SUPPLIED WITH THE NECESSARY FIXINGS, ONCE INSTALLED THE FIXINGS ARE CONCEALED FROM VIEW.

HR1012 - End cap for round rail

- OUR HANGING RAILS ARE AVAILABLE IN 3 LENGTHS AND ARE DESIGNED TO BE CUT DOWN TO THE REQUIRED SIZE.
- WE ADVISE USING A SUPPORT BRACKET WHEN THE LENGTH OF THE RAIL IS MORE THAN 1200MM, OR IF THERE ARE PARTICULARLY HEAVY GARMENTS.
- EACH PIECE IS SUPPLIED WITH THE NECESSARY FIXINGS, ONCE INSTALLED THE FIXINGS ARE CONCEALED FROM VIEW.