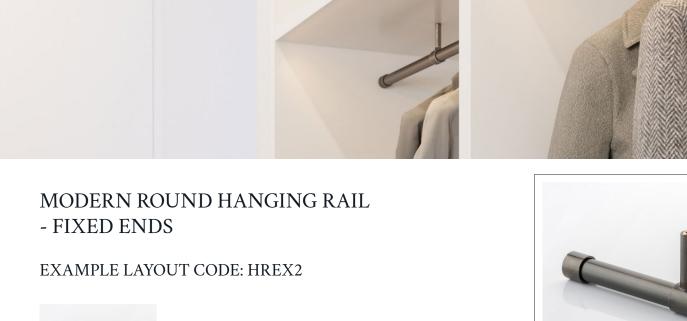

#### RECTANGULAR HANGING RAIL - HANGING ENDS

#### EXAMPLE LAYOUT CODE: HREX5

- WE ADVISE USING A SUPPORT BRACKET WHEN THE LENGTH OF THE RAIL IS MORE THAN 1200MM, OR IF THERE ARE PARTICULARLY HEAVY GARMENTS.
- EACH PIECE IS SUPPLIED WITH THE NECESSARY FIXINGS, ONCE INSTALLED
  THE FIXINGS ARE CONCEALED FROM VIEW.
- A GUIDE TO HANGING RAILS