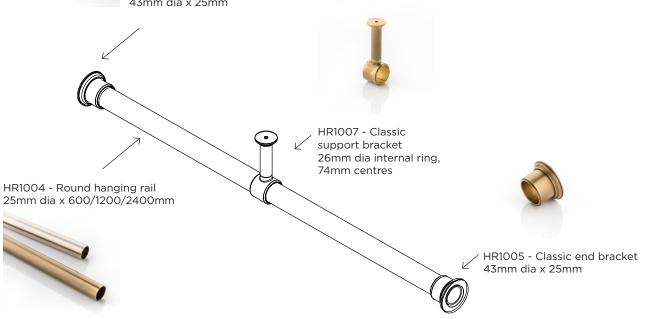

## Joseph Giles

• EACH PIECE IS SUPPLIED WITH THE NECESSARY FIXINGS, ONCE INSTALLED THE FIXINGS ARE CONCEALED FROM VIEW.

• OUR HANGING RAILS ARE AVAILABLE IN 3 LENGTHS AND ARE DESIGNED TO BE CUT DOWN TO THE REQUIRED SIZE.

JOSEPH GILES

- WE ADVISE USING A SUPPORT BRACKET WHEN THE LENGTH OF THE RAIL IS MORE THAN 1200MM, OR IF THERE ARE PARTICULARLY HEAVY GARMENTS.
- EACH PIECE IS SUPPLIED WITH THE NECESSARY FIXINGS, ONCE INSTALLED THE FIXINGS ARE CONCEALED FROM VIEW.