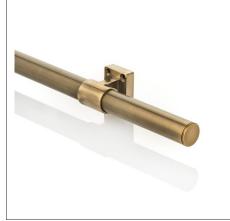

#### CLASSIC ROUND HANGING RAIL - FLOATING ENDS

#### EXAMPLE LAYOUT CODE: HREX3

- OUR HANGING RAILS ARE AVAILABLE IN 3 LENGTHS AND ARE DESIGNED TO BE CUT DOWN TO THE REQUIRED SIZE.
- WE ADVISE USING A SUPPORT BRACKET WHEN THE LENGTH OF THE RAIL IS MORE THAN 1200MM, OR IF THERE ARE PARTICULARLY HEAVY GARMENTS.
- EACH PIECE IS SUPPLIED WITH THE NECESSARY FIXINGS, ONCE INSTALLED THE FIXINGS ARE CONCEALED FROM VIEW.