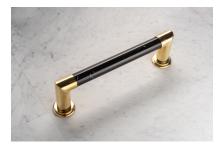

Made in England and produced specifically with Australian homes in mind, these hand-finished premium quality towel rails boast a solid marble outer, with an internal heating line running through a steel tube core. The concealed wall mounts guarantee a flawless installation.

Choose from a selection of marble finishes, including streaky midnight black Nero Marquina, classic Bianco Carrara Venatino, gold washed Giallo Sienna, distinctively veined deep grey Bardiglio Nuvolato or creamy Calacatta Gold.

These brilliant stones are timeless and modern, intended to complement both traditional and contemporary bathrooms. Partner these marble rails up with brass wall mounts finished in Chrome, Nickel, Pewter, Gold, Bronze, Satin Brass, Polished Brass, Antique Brass or Gun Metal.

#### **MARBLE FINISHES:**

NERO MARQUINA (NM)

(BC)

BARDIGLIO NUVOLATO (BN)

CALACATTA GOLD CALO-BETT (CG)

METAL FINISHES: CHROME (CP) • NICKEL (NI) • PEWTER (PF) • GOLD (IG) • BRONZE (BZ) SATIN BRASS (SB) • POLISHED BRASS (BR) • ANTIQUE BRASS (AB) • GUN METAL (GM)