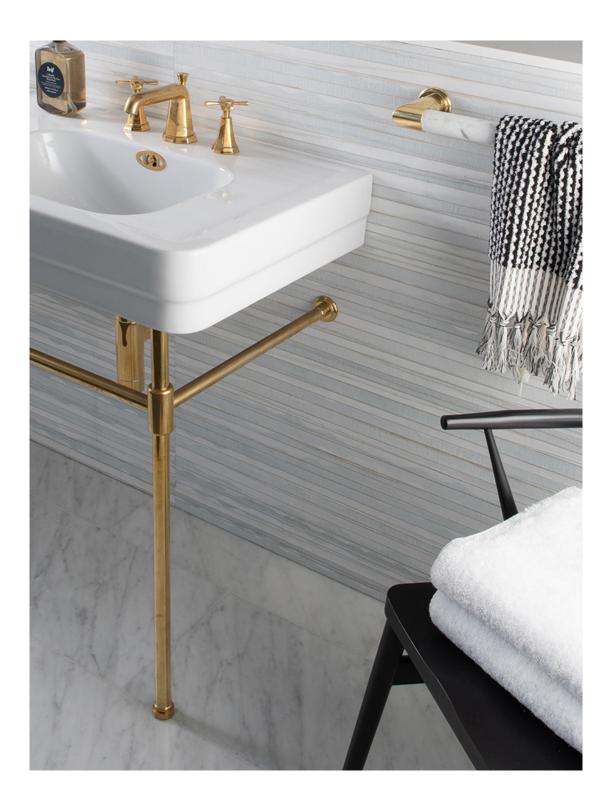

## MARBLE TOWEL RAILS

Luxury Detailing

# Hawthorn Hill

Luxury Detailing

The Marble Heated Towel Rail Collection is the ultimate in bathroom opulence. Providing an unrivalled element of residential luxury, these hand-crafted towel rails will warm your towels and elevate your bathroom to the next level.

Made in England and produced specifically with Australian homes in mind, these hand-finished premium quality towel rails boast a solid marble outer, with an internal heating line running through a steel tube core. The concealed wall mounts guarantee a flawless installation.

These brilliant stones are timeless and modern, intended to complement both traditional and contemporary bathrooms. Partner these marble rails up with brass wall mounts finished in Chrome, Nickel, Pewter, Gold, Bronze, Satin Brass, Polished Brass, Antique Brass or Gun Metal.

### **CONTEMPORARY 600MM** HEATED MARBLE TOWEL RAIL