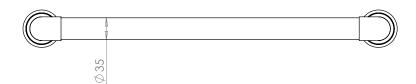

### **CONTEMPORARY 600MM** HEATED MARBLE TOWEL RAIL

### CODE: HHC-MARBLE-600-XX-XX

- DESIGNED FOR INSTALLATION IN AUSTRALIA & NEW ZEALAND
- MADE IN ENGLAND
- HAND CRAFTED & HAND FINISHED
- PREMIUM QUALITY 32MM BRASS TUBE AND FITTINGS
- 60MM DIAMETER CONCEALED WALL MOUNTS
- SOLID MARBLE OUTER WITH STEEL CORE INNER TUBE
- INSTALL HEATED OR UNHEATED