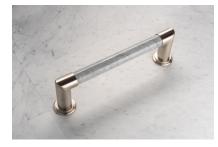

Made in England and produced specifically with Australian homes in mind, these hand-finished premium quality towel rails boast a solid marble outer, with an internal heating line running through a steel tube core. The concealed wall mounts guarantee a flawless installation.

Choose from a selection of marble finishes, including streaky midnight black Nero Marquina, classic Bianco Carrara Venatino, gold washed Giallo Sienna, distinctively veined deep grey Bardiglio Nuvolato or creamy Calacatta Gold.

These brilliant stones are timeless and modern, intended to complement both traditional and contemporary bathrooms. Partner these marble rails up with brass wall mounts finished in Chrome, Nickel, Pewter, Gold, Bronze, Satin Brass, Polished Brass, Antique Brass or Gun Metal.