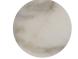

Choose from a selection of marble finishes, including streaky midnight black Nero Marquina, classic Bianco Carrara Venatino, gold washed Giallo Sienna, distinctively veined deep grey Bardiglio Nuvolato or creamy Calacatta Gold.

#### **MARBLE FINISHES:**

NERO MARQUINA (NM)

(BC)

BARDIGLIO NUVOLATO (BN)

CALACATTA GOLD CALO-BETT (CG)

METAL FINISHES: CHROME (CP) • NICKEL (NI) • PEWTER (PF) • GOLD (IG) • BRONZE (BZ) SATIN BRASS (SB) • POLISHED BRASS (BR) • ANTIQUE BRASS (AB) • GUN METAL (GM)