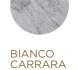

Choose from a selection of marble finishes, including streaky midnight black Nero Marquina, classic Bianco Carrara Venatino, gold washed Giallo Sienna, distinctively veined deep grey Bardiglio Nuvolato or creamy Calacatta Gold.

#### **MARBLE FINISHES:**

NERO MARQUINA (NM)

(BC)

BARDIGLIO NUVOLATO (BN)

CALACATTA GOLD CALO-BETT (CG)

METAL FINISHES: CHROME (CP) • NICKEL (NI) • PEWTER (PF) • GOLD (IG) • BRONZE (BZ) SATIN BRASS (SB) • POLISHED BRASS (BR) • ANTIQUE BRASS (AB) • GUN METAL (GM)