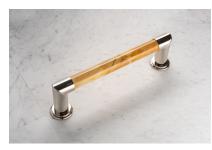

Made in England and produced specifically with Australian homes in mind, these hand-finished premium quality towel rails boast a solid marble outer, with an internal heating line running through a steel tube core. The concealed wall mounts guarantee a flawless installation.

Choose from a selection of marble finishes, including streaky midnight black Nero Marquina, classic Bianco Carrara Venatino, gold washed Giallo Sienna, distinctively veined deep grey Bardiglio Nuvolato or creamy Calacatta Gold.

These brilliant stones are timeless and modern, intended to complement both traditional and contemporary bathrooms. Partner these marble rails up with brass wall mounts finished in Chrome, Nickel, Pewter, Gold, Bronze, Satin Brass, Polished Brass, Antique Brass or Gun Metal.

#### **MARBLE FINISHES:**

NERO MARQUINA (NM)

(BC)

BARDIGLIO NUVOLATO (BN)

CALACATTA GOLD CALO-BETT (CG)

METAL FINISHES: CHROME (CP) • NICKEL (NI) • PEWTER (PF) • GOLD (IG) • BRONZE (BZ) SATIN BRASS (SB) • POLISHED BRASS (BR) • ANTIQUE BRASS (AB) • GUN METAL (GM)