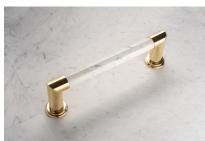

Made in England and produced specifically with Australian homes in mind, these hand-finished premium quality towel rails boast a solid marble outer, with an internal heating line running through a steel tube core. The concealed wall mounts guarantee a flawless installation.

Choose from a selection of marble finishes, including streaky midnight black Nero Marquina, classic Bianco Carrara Venatino, gold washed Giallo Sienna, distinctively veined deep grey Bardiglio Nuvolato or creamy Calacatta Gold.

These brilliant stones are timeless and modern, intended to complement both traditional and contemporary bathrooms. Partner these marble rails up with brass wall mounts finished in Chrome, Nickel, Pewter, Gold, Bronze, Satin Brass, Polished Brass, Antique Brass or Gun Metal.