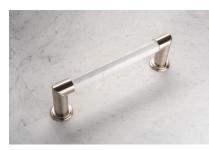

Made in England and produced specifically with Australian homes in mind, these hand-finished premium quality towel rails boast a solid marble outer, with an internal heating line running through a steel tube core. The concealed wall mounts guarantee a flawless installation.

Choose from a selection of marble finishes, including streaky midnight black Nero Marquina, classic Bianco Carrara Venatino, gold washed Giallo Sienna, distinctively veined deep grey Bardiglio Nuvolato or creamy Calacatta Gold.

These brilliant stones are timeless and modern, intended to complement both traditional and contemporary bathrooms. Partner these marble rails up with brass wall mounts finished in Chrome, Nickel, Pewter, Gold, Bronze, Satin Brass, Polished Brass, Antique Brass or Gun Metal.

#### **MARBLE FINISHES:**

NERO MARQUINA (NM)

(BC)

BARDIGLIO NUVOLATO (BN)

CALACATTA GOLD CALO-BETT (CG)

METAL FINISHES: CHROME (CP) • NICKEL (NI) • PEWTER (PF) • GOLD (IG) • BRONZE (BZ) SATIN BRASS (SB) • POLISHED BRASS (BR) • ANTIQUE BRASS (AB) • GUN METAL (GM)