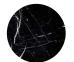

Choose from a selection of marble finishes, including streaky midnight black Nero Marquina, classic Bianco Carrara Venatino, gold washed Giallo Sienna, distinctively veined deep grey Bardiglio Nuvolato or creamy Calacatta Gold.

#### **MARBLE FINISHES:**

NERO MARQUINA (NM)

(BC)

BARDIGLIO NUVOLATO (BN)

CALACATTA GOLD CALO-BETT (CG)

METAL FINISHES: CHROME (CP) • NICKEL (NI) • PEWTER (PF) • GOLD (IG) • BRONZE (BZ) SATIN BRASS (SB) • POLISHED BRASS (BR) • ANTIQUE BRASS (AB) • GUN METAL (GM)