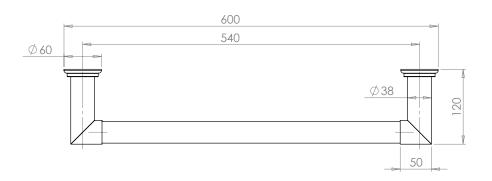

### **CONTEMPORARY 600MM** HEATED MARBLE TOWEL RAIL

### CODE: HHC-MARBLE-600-XX-XX

- DESIGNED FOR INSTALLATION IN AUSTRALIA & NEW ZEALAND
- MADE IN ENGLAND
- HAND CRAFTED & HAND FINISHED
- PREMIUM QUALITY 32MM BRASS TUBE AND FITTINGS
- 60MM DIAMETER CONCEALED WALL MOUNTS
- SOLID MARBLE OUTER WITH STEEL CORE INNER TUBE
- INSTALL HEATED OR UNHEATED