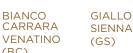

Choose from a selection of marble finishes, including streaky midnight black Nero Marquina, classic Bianco Carrara Venatino, gold washed Giallo Sienna, distinctively veined deep grey Bardiglio Nuvolato or creamy Calacatta Gold.

#### **MARBLE FINISHES:**

NERO MARQUINA (NM)

(BC)

BARDIGLIO NUVOLATO (BN)

CALACATTA GOLD CALO-BETT (CG)

METAL FINISHES: CHROME (CP) • NICKEL (NI) • PEWTER (PF) • GOLD (IG) • BRONZE (BZ) SATIN BRASS (SB) • POLISHED BRASS (BR) • ANTIQUE BRASS (AB) • GUN METAL (GM)