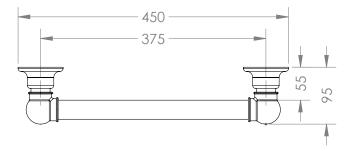

### TRADITIONAL 450MM GRAB RAIL.

CODE: HHTS-GRAB450

#### COMPLIANT GRAB RAILS:

TESTED FOR COMPLIANCE WITH AUSTRALIAN STANDARD **AS 1428.1 2009** DESIGN FOR ACCESS AND MOBILITY.

- DESIGNED FOR INSTALLATION IN AUSTRALIA & NEW ZEALAND
- MADE IN ENGLAND
- HAND CRAFTED & HAND FINISHED
- PREMIUM QUALITY 32MM BRASS TUBE AND FITTINGS
- CONCEALED SINGLE FIXING SCREW IN EACH MOUNT
- MOISTURE RESISTANT FOR USE
  WITHIN SHOWERS AND OVER BATHS
- CAN BE EARTHED TO REDUCE STATIC ELETRICITY BUILD-UP

**FINISHES:** CHROME (CP) • NICKEL (NI) • PEWTER (PF) • GOLD (IG) • BRONZE (BZ) SATIN BRASS (SB) • POLISHED BRASS (BR) • ANTIQUE BRASS (AB) • GUN METAL (GM)

Luxury Detailing