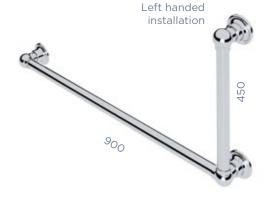

Luxury Detailing

TRADITIONAL 900MM GRAB RAIL.

**CODE:** HHTS-GRAB900

#### COMPLIANT GRAB RAILS:

TESTED FOR COMPLIANCE WITH AUSTRALIAN STANDARD **AS 1428.1 2009** DESIGN FOR ACCESS AND MOBILITY.

- DESIGNED FOR INSTALLATION IN AUSTRALIA & NEW ZEALAND
- MADE IN ENGLAND
- HAND CRAFTED & HAND FINISHED
- PREMIUM QUALITY 32MM BRASS TUBE AND FITTINGS
- CONCEALED SINGLE FIXING SCREW IN EACH MOUNT
- MOISTURE RESISTANT FOR USE
  WITHIN SHOWERS AND OVER BATHS
- CAN BE EARTHED TO REDUCE STATIC ELETRICITY BUILD-UP