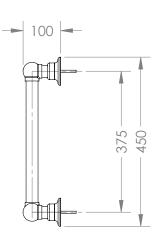

## TRADITIONAL LEFT HANDED L-SHAPED GRAB RAIL 450 X 600 OVERALL.

CODE: HHTL-GRAB450-600LH

#### **COMPLIANT GRAB RAILS:**

TESTED FOR COMPLIANCE WITH AUSTRALIAN STANDARD **AS 1428.1 2009** DESIGN FOR ACCESS AND MOBILITY.

- DESIGNED FOR INSTALLATION IN AUSTRALIA & NEW ZEALAND
- MADE IN ENGLAND
- HAND CRAFTED & HAND FINISHED
- PREMIUM QUALITY 32MM BRASS TUBE AND FITTINGS
- CONCEALED SINGLE FIXING SCREW IN EACH MOUNT
- MOISTURE RESISTANT FOR USE
  WITHIN SHOWERS AND OVER BATHS
- CAN BE EARTHED TO REDUCE STATIC ELETRICITY BUILD-UP

**FINISHES:** CHROME (CP) • NICKEL (NI) • PEWTER (PF) • GOLD (IG) • BRONZE (BZ) SATIN BRASS (SB) • POLISHED BRASS (BR) • ANTIQUE BRASS (AB) • GUN METAL (GM)

Luxury Detailing