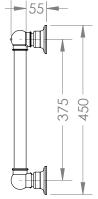

### TRADITIONAL 450MM GRAB RAIL.

CODE: HHTS-GRAB450

#### COMPLIANT GRAB RAILS:

TESTED FOR COMPLIANCE WITH AUSTRALIAN STANDARD **AS 1428.1 2009** DESIGN FOR ACCESS AND MOBILITY.

- DESIGNED FOR INSTALLATION IN AUSTRALIA & NEW ZEALAND
- MADE IN ENGLAND
- HAND CRAFTED & HAND FINISHED
- PREMIUM QUALITY 32MM BRASS TUBE AND FITTINGS
- CONCEALED SINGLE FIXING SCREW IN EACH MOUNT
- MOISTURE RESISTANT FOR USE
  WITHIN SHOWERS AND OVER BATHS
- CAN BE EARTHED TO REDUCE STATIC ELETRICITY BUILD-UP