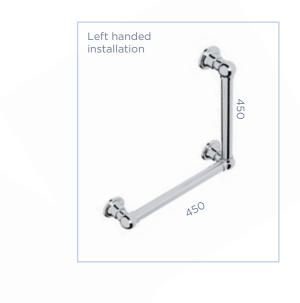

## TRADITIONAL LEFT HANDED L-SHAPED GRAB RAIL 450 X 900 OVERALL.

CODE: HHTL-GRAB450-900LH

#### **COMPLIANT GRAB RAILS:**

TESTED FOR COMPLIANCE WITH AUSTRALIAN STANDARD **AS 1428.1 2009** DESIGN FOR ACCESS AND MOBILITY.

- DESIGNED FOR INSTALLATION IN AUSTRALIA & NEW ZEALAND
- MADE IN ENGLAND
- HAND CRAFTED & HAND FINISHED
- PREMIUM QUALITY 32MM BRASS TUBE AND FITTINGS
- CONCEALED SINGLE FIXING SCREW IN EACH MOUNT
- MOISTURE RESISTANT FOR USE
  WITHIN SHOWERS AND OVER BATHS
- CAN BE EARTHED TO REDUCE STATIC ELETRICITY BUILD-UP