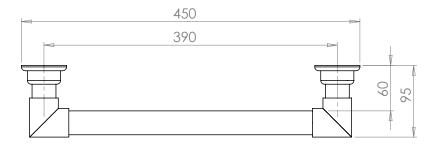

### TRADITIONAL 450MM GRAB RAIL.

CODE: HHTS-GRAB450

#### COMPLIANT GRAB RAILS:

TESTED FOR COMPLIANCE WITH AUSTRALIAN STANDARD **AS 1428.1 2009** DESIGN FOR ACCESS AND MOBILITY.

- DESIGNED FOR INSTALLATION IN AUSTRALIA & NEW ZEALAND
- MADE IN ENGLAND
- HAND CRAFTED & HAND FINISHED
- PREMIUM QUALITY 32MM BRASS TUBE AND FITTINGS
- CONCEALED SINGLE FIXING SCREW IN EACH MOUNT
- MOISTURE RESISTANT FOR USE
  WITHIN SHOWERS AND OVER BATHS
- CAN BE EARTHED TO REDUCE STATIC ELETRICITY BUILD-UP