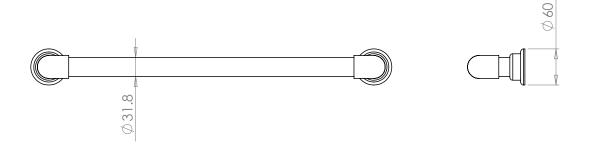

## TRADITIONAL 600MM GRAB RAIL.

CODE: HHTS-GRAB600

#### **COMPLIANT GRAB RAILS:**

TESTED FOR COMPLIANCE WITH AUSTRALIAN STANDARD **AS 1428.1 2009** DESIGN FOR ACCESS AND MOBILITY.

- DESIGNED FOR INSTALLATION IN AUSTRALIA & NEW ZEALAND
- MADE IN ENGLAND
- HAND CRAFTED & HAND FINISHED
- PREMIUM QUALITY 32MM BRASS TUBE AND FITTINGS
- CONCEALED SINGLE FIXING SCREW IN EACH MOUNT
- MOISTURE RESISTANT FOR USE
  WITHIN SHOWERS AND OVER BATHS
- CAN BE EARTHED TO REDUCE STATIC ELETRICITY BUILD-UP