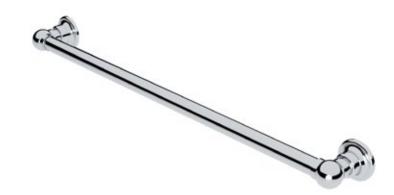

AUSTRALIA & NEW ZEALAND
- MADE IN ENGLAND
- HAND CRAFTED & HAND FINISHED
- PREMIUM QUALITY 32MM BRASS TUBE AND FITTINGS
- CONCEALED SINGLE FIXING SCREW IN EACH MOUNT
- MOISTURE RESISTANT FOR USE
  WITHIN SHOWERS AND OVER BATHS
- CAN BE EARTHED TO REDUCE STATIC ELETRICITY BUILD-UP







Luxury Detailing

TRADITIONAL 900MM GRAB RAIL.

**CODE:** HHTS-GRAB900

#### COMPLIANT GRAB RAILS:

TESTED FOR COMPLIANCE WITH AUSTRALIAN STANDARD **AS 1428.1 2009** DESIGN FOR ACCESS AND MOBILITY.

- DESIGNED FOR INSTALLATION IN AUSTRALIA & NEW ZEALAND
- MADE IN ENGLAND
- HAND CRAFTED & HAND FINISHED
- PREMIUM QUALITY 32MM BRASS TUBE AND FITTINGS
- CONCEALED SINGLE FIXING SCREW IN EACH MOUNT
- MOISTURE RESISTANT FOR USE
  WITHIN SHOWERS AND OVER BATHS
- CAN BE EARTHED TO REDUCE STATIC ELETRICITY BUILD-UP





**FINISHES:** CHROME (CP) • NICKEL (NI) • PEWTER (PF) • GOLD (IG) • BRONZE (BZ) SATIN BRASS (SB) • POLISHED BRASS (BR) • ANTIQUE BRASS (AB) • GUN METAL (GM)

Luxury Detailing

## TRADITIONAL L-SHAPED GRAB RAIL 450 X 450 OVERALL.

CODE: HHTL-GRAB450-450

#### **COMPLIANT GRAB RAILS:**

#### TESTED FOR COMPLIANCE WITH AUSTRALIAN STANDARD **AS 1428.1 2009** DESIGN FOR ACCESS AND MOBILITY.

- DESIGNED FOR INSTALLATION IN AUSTRALIA & NEW ZEALAND
- MADE IN ENGLAND
- HAND CRAFTED & HAND FINISHED
- PREMIUM QUALITY 32MM BRASS TUBE AND FITTINGS
- CONCEALED SINGLE FIXING SCREW IN EACH MOUNT
- MOISTURE RESISTANT FOR USE
  WITHIN SHOWERS AND OVER BATHS
- CAN BE EARTHED TO REDUCE STATIC ELETRICITY BUILD-UP











750

Luxury Detailing

## TRADITIONAL L-SHAPED GRAB RAIL 600 X 600 OVERALL.

CODE: