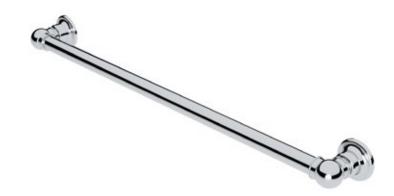

### TRADITIONAL 450MM GRAB RAIL.

CODE: HHTS-GRAB450

#### COMPLIANT GRAB RAILS:

TESTED FOR COMPLIANCE WITH AUSTRALIAN STANDARD **AS 1428.1 2009** DESIGN FOR ACCESS AND MOBILITY.

- DESIGNED FOR INSTALLATION IN AUSTRALIA & NEW ZEALAND
- MADE IN ENGLAND
- HAND CRAFTED & HAND FINISHED
- PREMIUM QUALITY 32MM BRASS TUBE AND FITTINGS
- CONCEALED SINGLE FIXING SCREW IN EACH MOUNT
- MOISTURE RESISTANT FOR USE
  WITHIN SHOWERS AND OVER BATHS
- CAN BE EARTHED TO REDUCE STATIC ELETRICITY BUILD-UP