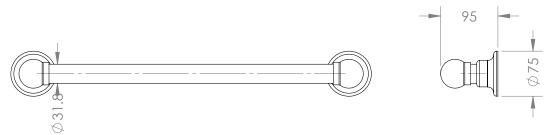

### TRADITIONAL 450MM GRAB RAIL.

CODE: HHTS-GRAB450

#### COMPLIANT GRAB RAILS:

TESTED FOR COMPLIANCE WITH AUSTRALIAN STANDARD **AS 1428.1 2009** DESIGN FOR ACCESS AND MOBILITY.

- DESIGNED FOR INSTALLATION IN AUSTRALIA & NEW ZEALAND
- MADE IN ENGLAND
- HAND CRAFTED & HAND FINISHED
- PREMIUM QUALITY 32MM BRASS TUBE AND FITTINGS
- CONCEALED SINGLE FIXING SCREW IN EACH MOUNT
- MOISTURE RESISTANT FOR USE
  WITHIN SHOWERS AND OVER BATHS
- CAN BE EARTHED TO REDUCE STATIC ELETRICITY BUILD-UP