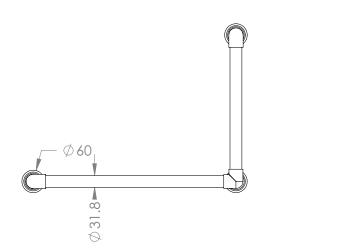

## CONTEMPORARY L-SHAPED GRAB RAIL 450 X 450 OVERALL.

CODE: HHCL-GRAB450-450

#### **COMPLIANT GRAB RAILS:**

#### TESTED FOR COMPLIANCE WITH AUSTRALIAN STANDARD **AS 1428.1 2009** DESIGN FOR ACCESS AND MOBILITY.

- DESIGNED FOR INSTALLATION IN AUSTRALIA & NEW ZEALAND
- MADE IN ENGLAND
- HAND CRAFTED & HAND FINISHED
- PREMIUM QUALITY 32MM BRASS TUBE AND FITTINGS
- CONCEALED SINGLE FIXING SCREW IN EACH MOUNT
- MOISTURE RESISTANT FOR USE
  WITHIN SHOWERS AND OVER BATHS
- CAN BE EARTHED TO REDUCE STATIC ELETRICITY BUILD-UP

450 390

Ø 60

**FINISHES:** CHROME (CP) • NICKEL (NI) • PEWTER (PF) • GOLD (IG) • BRONZE (BZ) SATIN BRASS (SB) • POLISHED BRASS (BR) • ANTIQUE BRASS (AB) • GUN METAL (GM)

Luxury Detailing