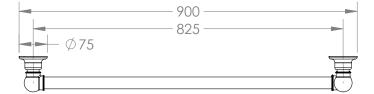

Luxury Detailing

TRADITIONAL 900MM GRAB RAIL.

**CODE:** HHTS-GRAB900

#### COMPLIANT GRAB RAILS:

TESTED FOR COMPLIANCE WITH AUSTRALIAN STANDARD **AS 1428.1 2009** DESIGN FOR ACCESS AND MOBILITY.

- DESIGNED FOR INSTALLATION IN AUSTRALIA & NEW ZEALAND
- MADE IN ENGLAND
- HAND CRAFTED & HAND FINISHED
- PREMIUM QUALITY 32MM BRASS TUBE AND FITTINGS
- CONCEALED SINGLE FIXING SCREW IN EACH MOUNT
- MOISTURE RESISTANT FOR USE
  WITHIN SHOWERS AND OVER BATHS
- CAN BE EARTHED TO REDUCE STATIC ELETRICITY BUILD-UP

**FINISHES:** CHROME (CP) • NICKEL (NI) • PEWTER (PF) • GOLD (IG) • BRONZE (BZ) SATIN BRASS (SB) • POLISHED BRASS (BR) • ANTIQUE BRASS (AB) • GUN METAL (GM)

Luxury Detailing