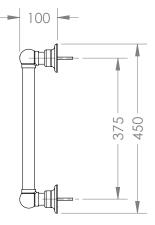

### TRADITIONAL 450MM GRAB RAIL.

CODE: HHTS-GRAB450

#### COMPLIANT GRAB RAILS:

TESTED FOR COMPLIANCE WITH AUSTRALIAN STANDARD **AS 1428.1 2009** DESIGN FOR ACCESS AND MOBILITY.

- DESIGNED FOR INSTALLATION IN AUSTRALIA & NEW ZEALAND
- MADE IN ENGLAND
- HAND CRAFTED & HAND FINISHED
- PREMIUM QUALITY 32MM BRASS TUBE AND FITTINGS
- CONCEALED SINGLE FIXING SCREW IN EACH MOUNT
- MOISTURE RESISTANT FOR USE
  WITHIN SHOWERS AND OVER BATHS
- CAN BE EARTHED TO REDUCE STATIC ELETRICITY BUILD-UP