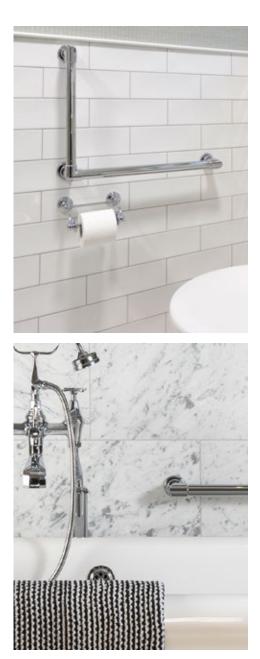

## GRAB RAILS

There is a strong likelihood that at some time in our life our mobility – or that of a friend or relative – will be compromised. In the event this disability is permanent, affecting ambulation and transfers within the home, support rails become a necessity. Hawthorn Hill's Grab Rail Collection now delivers the opportunity to add this support, without compromising interior aesthetics.

The Hawthorn Hill range of luxury Grab Rails are designed to complement existing fittings in the bathroom and also look stylish in other settings, such as the kitchen or bedroom. They are available as either straight rails or L-shaped left or right-handed designs, in Contemporary, Traditional and Ornate styling.

Hawthorn Hill grab rails are tested for compliance with the Australian Standard for Access and Disability, ready for installation into Australian and New Zealand homes. They are moisture resistant, allowing them to be placed in showers and over baths, where they are most needed. They can be earthed to reduce static and electricity build-up, a requirement when fitted in wet areas. Available in a range of sizes and layouts, Hawthorn Hill Grab Rails can also be customised to combat any potential bathroom constraints.

These superior grab rails are a classy alternative to the basic, industrial fittings commonly prescribed for this purpose, offering stylish function where assistance is needed.

Luxury Detailing