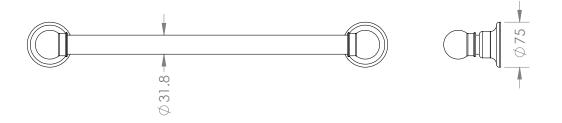

### TRADITIONAL 300MM GRAB RAIL.

CODE: HHTS-GRAB300

#### **COMPLIANT GRAB RAILS:**

TESTED FOR COMPLIANCE WITH AUSTRALIAN STANDARD **AS 1428.1 2009** DESIGN FOR ACCESS AND MOBILITY.

- DESIGNED FOR INSTALLATION IN AUSTRALIA & NEW ZEALAND
- MADE IN ENGLAND
- HAND CRAFTED & HAND FINISHED
- PREMIUM QUALITY 32MM BRASS TUBE AND FITTINGS
- CONCEALED SINGLE FIXING SCREW IN EACH MOUNT
- MOISTURE RESISTANT FOR USE
  WITHIN SHOWERS AND OVER BATHS
- CAN BE EARTHED TO REDUCE STATIC ELETRICITY BUILD-UP