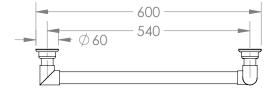

## TRADITIONAL 600MM GRAB RAIL.

CODE: HHTS-GRAB600

#### **COMPLIANT GRAB RAILS:**

TESTED FOR COMPLIANCE WITH AUSTRALIAN STANDARD **AS 1428.1 2009** DESIGN FOR ACCESS AND MOBILITY.

- DESIGNED FOR INSTALLATION IN AUSTRALIA & NEW ZEALAND
- MADE IN ENGLAND
- HAND CRAFTED & HAND FINISHED
- PREMIUM QUALITY 32MM BRASS TUBE AND FITTINGS
- CONCEALED SINGLE FIXING SCREW IN EACH MOUNT
- MOISTURE RESISTANT FOR USE
  WITHIN SHOWERS AND OVER BATHS
- CAN BE EARTHED TO REDUCE STATIC ELETRICITY BUILD-UP