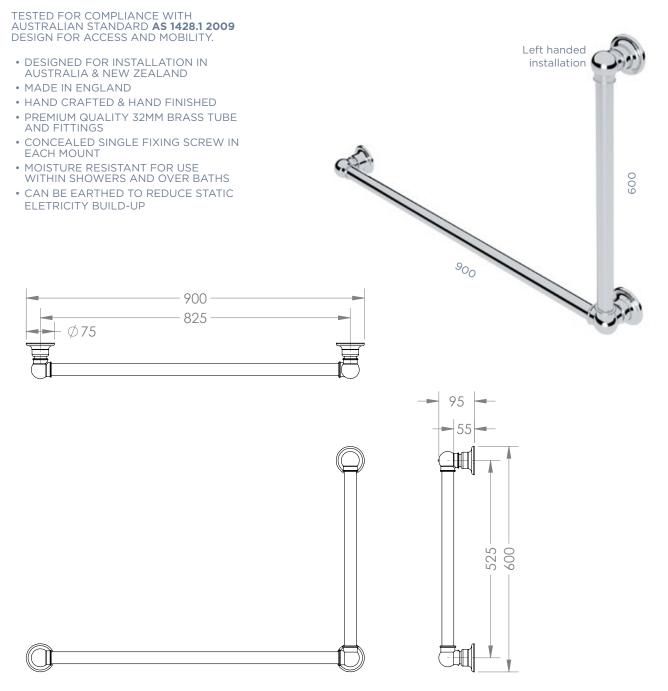

Luxury Detailing

TRADITIONAL 900MM GRAB RAIL.

**CODE:** HHTS-GRAB900

#### COMPLIANT GRAB RAILS:

TESTED FOR COMPLIANCE WITH AUSTRALIAN STANDARD **AS 1428.1 2009** DESIGN FOR ACCESS AND MOBILITY.

- DESIGNED FOR INSTALLATION IN AUSTRALIA & NEW ZEALAND
- MADE IN ENGLAND
- HAND CRAFTED & HAND FINISHED
- PREMIUM QUALITY 32MM BRASS TUBE AND FITTINGS
- CONCEALED SINGLE FIXING SCREW IN EACH MOUNT
- MOISTURE RESISTANT FOR USE
  WITHIN SHOWERS AND OVER BATHS
- CAN BE EARTHED TO REDUCE STATIC ELETRICITY BUILD-UP

**FINISHES:** CHROME (CP) • NICKEL (NI) • PEWTER (PF) • GOLD (IG) • BRONZE (BZ) SATIN BRASS (SB) • POLISHED BRASS (BR) • ANTIQUE BRASS (AB) • GUN METAL (GM)

Luxury Detailing