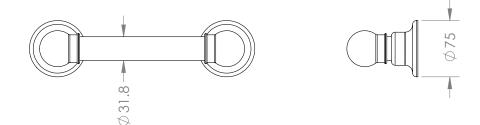

### TRADITIONAL 300MM GRAB RAIL.

CODE: HHTS-GRAB300

#### **COMPLIANT GRAB RAILS:**

TESTED FOR COMPLIANCE WITH AUSTRALIAN STANDARD **AS 1428.1 2009** DESIGN FOR ACCESS AND MOBILITY.

- DESIGNED FOR INSTALLATION IN AUSTRALIA & NEW ZEALAND
- MADE IN ENGLAND
- HAND CRAFTED & HAND FINISHED
- PREMIUM QUALITY 32MM BRASS TUBE AND FITTINGS
- CONCEALED SINGLE FIXING SCREW IN EACH MOUNT
- MOISTURE RESISTANT FOR USE
  WITHIN SHOWERS AND OVER BATHS
- CAN BE EARTHED TO REDUCE STATIC ELETRICITY BUILD-UP