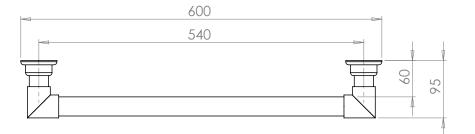

## TRADITIONAL 600MM GRAB RAIL.

CODE: HHTS-GRAB600

#### **COMPLIANT GRAB RAILS:**

TESTED FOR COMPLIANCE WITH AUSTRALIAN STANDARD **AS 1428.1 2009** DESIGN FOR ACCESS AND MOBILITY.

- DESIGNED FOR INSTALLATION IN AUSTRALIA & NEW ZEALAND
- MADE IN ENGLAND
- HAND CRAFTED & HAND FINISHED
- PREMIUM QUALITY 32MM BRASS TUBE AND FITTINGS
- CONCEALED SINGLE FIXING SCREW IN EACH MOUNT
- MOISTURE RESISTANT FOR USE
  WITHIN SHOWERS AND OVER BATHS
- CAN BE EARTHED TO REDUCE STATIC ELETRICITY BUILD-UP