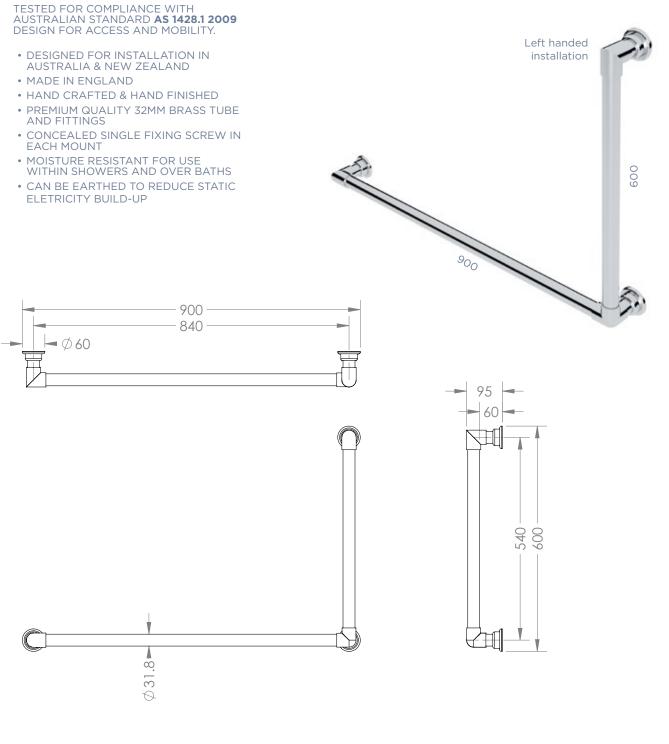

#### **COMPLIANT GRAB RAILS:**

TESTED FOR COMPLIANCE WITH AUSTRALIAN STANDARD **AS 1428.1 2009** DESIGN FOR ACCESS AND MOBILITY.

- DESIGNED FOR INSTALLATION IN AUSTRALIA & NEW ZEALAND
- MADE IN ENGLAND
- HAND CRAFTED & HAND FINISHED
- PREMIUM QUALITY 32MM BRASS TUBE AND FITTINGS
- CONCEALED SINGLE FIXING SCREW IN EACH MOUNT
- MOISTURE RESISTANT FOR USE
  WITHIN SHOWERS AND OVER BATHS
- CAN BE EARTHED TO REDUCE STATIC ELETRICITY BUILD-UP

#### COMPLIANT GRAB RAILS:

TESTED FOR COMPLIANCE WITH AUSTRALIAN STANDARD **AS 1428.1 2009** DESIGN FOR ACCESS AND MOBILITY.

- DESIGNED FOR INSTALLATION IN AUSTRALIA & NEW ZEALAND
- MADE IN ENGLAND
- HAND CRAFTED & HAND FINISHED
- PREMIUM QUALITY 32MM BRASS TUBE AND FITTINGS
- CONCEALED SINGLE FIXING SCREW IN EACH MOUNT
- MOISTURE RESISTANT FOR USE
  WITHIN SHOWERS AND OVER BATHS
- CAN BE EARTHED TO REDUCE STATIC ELETRICITY BUILD-UP

**FINISHES:** CHROME (CP) • NICKEL (NI) • PEWTER (PF) • GOLD (IG) • BRONZE (BZ) SATIN BRASS (SB) • POLISHED BRASS (BR) • ANTIQUE BRASS (AB) • GUN METAL (GM)

Luxury Detailing