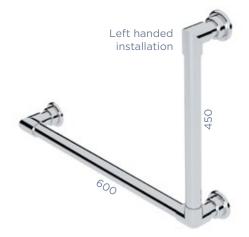

## CONTEMPORARY LEFT-HANDED L-SHAPED GRAB RAIL 450 X 600 OVERALL.

CODE: HHCL-GRAB450-600LH

#### **COMPLIANT GRAB RAILS:**

TESTED FOR COMPLIANCE WITH AUSTRALIAN STANDARD **AS 1428.1 2009** DESIGN FOR ACCESS AND MOBILITY.

- DESIGNED FOR INSTALLATION IN AUSTRALIA & NEW ZEALAND
- MADE IN ENGLAND
- HAND CRAFTED & HAND FINISHED
- PREMIUM QUALITY 32MM BRASS TUBE AND FITTINGS
- CONCEALED SINGLE FIXING SCREW IN EACH MOUNT
- MOISTURE RESISTANT FOR USE
  WITHIN SHOWERS AND OVER BATHS
- CAN BE EARTHED TO REDUCE STATIC ELETRICITY BUILD-UP

**FINISHES:** CHROME (CP) • NICKEL (NI) • PEWTER (PF) • GOLD (IG) • BRONZE (BZ) SATIN BRASS (SB) • POLISHED BRASS (BR) • ANTIQUE BRASS (AB) • GUN METAL (GM)

Luxury Detailing