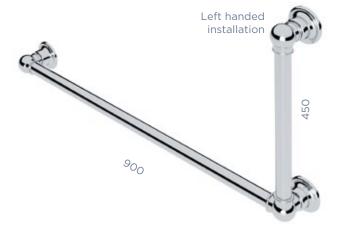

## TRADITIONAL LEFT HANDED L-SHAPED GRAB RAIL 450 X 900 OVERALL.

CODE: HHTL-GRAB450-900LH

#### **COMPLIANT GRAB RAILS:**

TESTED FOR COMPLIANCE WITH AUSTRALIAN STANDARD **AS 1428.1 2009** DESIGN FOR ACCESS AND MOBILITY.

- DESIGNED FOR INSTALLATION IN AUSTRALIA & NEW ZEALAND
- MADE IN ENGLAND
- HAND CRAFTED & HAND FINISHED
- PREMIUM QUALITY 32MM BRASS TUBE AND FITTINGS
- CONCEALED SINGLE FIXING SCREW IN EACH MOUNT
- MOISTURE RESISTANT FOR USE
  WITHIN SHOWERS AND OVER BATHS
- CAN BE EARTHED TO REDUCE STATIC ELETRICITY BUILD-UP

**FINISHES:** CHROME (CP) • NICKEL (NI) • PEWTER (PF) • GOLD (IG) • BRONZE (BZ) SATIN BRASS (SB) • POLISHED BRASS (BR) • ANTIQUE BRASS (AB) • GUN METAL (GM)

Luxury Detailing