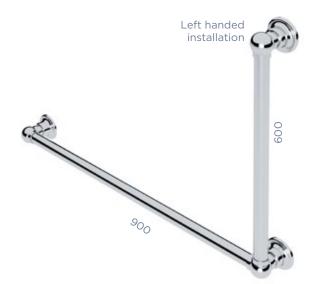

## TRADITIONAL LEFT HANDED L-SHAPED GRAB RAIL 450 X 600 OVERALL.

CODE: HHTL-GRAB450-600LH

#### **COMPLIANT GRAB RAILS:**

TESTED FOR COMPLIANCE WITH AUSTRALIAN STANDARD **AS 1428.1 2009** DESIGN FOR ACCESS AND MOBILITY.

- DESIGNED FOR INSTALLATION IN AUSTRALIA & NEW ZEALAND
- MADE IN ENGLAND
- HAND CRAFTED & HAND FINISHED
- PREMIUM QUALITY 32MM BRASS TUBE AND FITTINGS
- CONCEALED SINGLE FIXING SCREW IN EACH MOUNT
- MOISTURE RESISTANT FOR USE
  WITHIN SHOWERS AND OVER BATHS
- CAN BE EARTHED TO REDUCE STATIC ELETRICITY BUILD-UP

**FINISHES:** CHROME (CP) • NICKEL (NI) • PEWTER (PF) • GOLD (IG) • BRONZE (BZ) SATIN BRASS (SB) • POLISHED BRASS (BR) • ANTIQUE BRASS (AB) • GUN METAL (GM)

Luxury Detailing