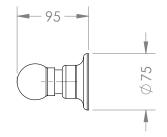

### TRADITIONAL 300MM GRAB RAIL.

CODE: HHTS-GRAB300

#### **COMPLIANT GRAB RAILS:**

TESTED FOR COMPLIANCE WITH AUSTRALIAN STANDARD **AS 1428.1 2009** DESIGN FOR ACCESS AND MOBILITY.

- DESIGNED FOR INSTALLATION IN AUSTRALIA & NEW ZEALAND
- MADE IN ENGLAND
- HAND CRAFTED & HAND FINISHED
- PREMIUM QUALITY 32MM BRASS TUBE AND FITTINGS
- CONCEALED SINGLE FIXING SCREW IN EACH MOUNT
- MOISTURE RESISTANT FOR USE
  WITHIN SHOWERS AND OVER BATHS
- CAN BE EARTHED TO REDUCE STATIC ELETRICITY BUILD-UP