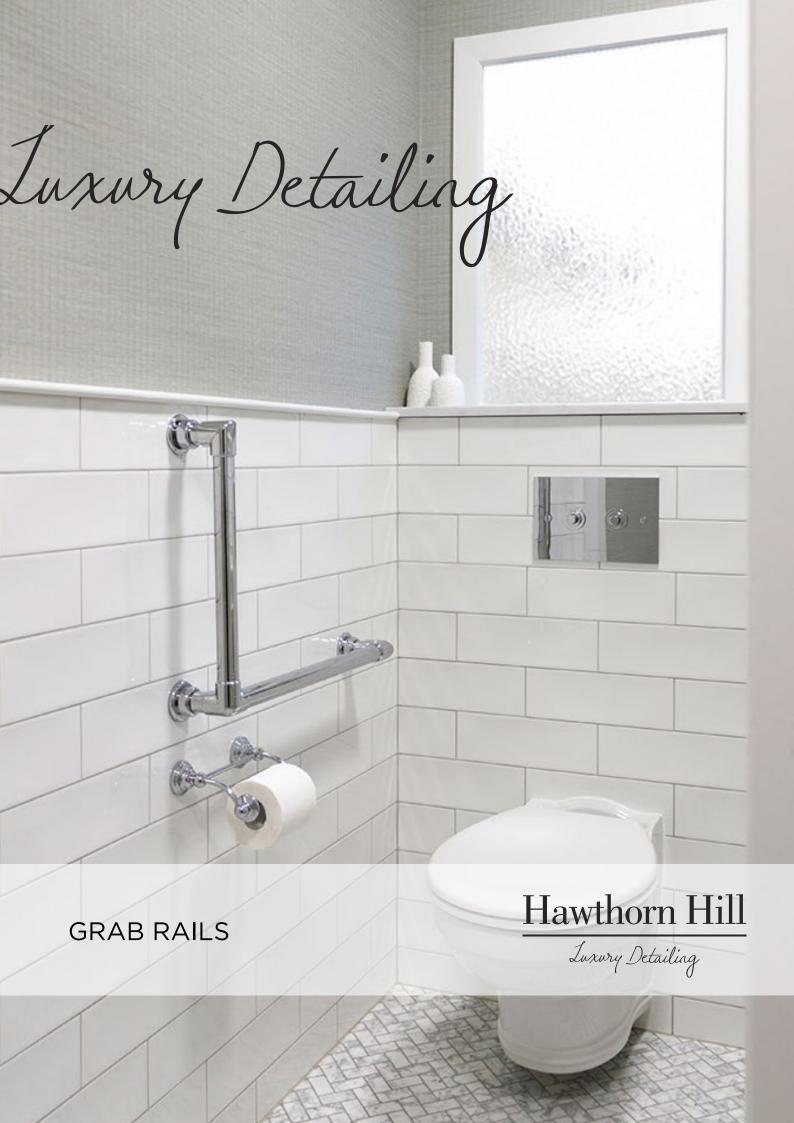

Luxury Detailing

## GRAB RAILS

There is a strong likelihood that at some time in our life our mobility – or that of a friend or relative – will be compromised. In the event this disability is permanent, affecting ambulation and transfers within the home, support rails become a necessity. Hawthorn Hill's Grab Rail Collection now delivers the opportunity to add this support, without compromising interior aesthetics.

The Hawthorn Hill range of luxury Grab Rails are designed to complement existing fittings in the bathroom and also look stylish in other settings, such as the kitchen or bedroom. They are available as either straight rails or L-shaped left or right-handed designs, in Contemporary, Traditional and Ornate styling.

These superior grab rails are a classy alternative to the basic, industrial fittings commonly prescribed for this purpose, offering stylish function where assistance is needed.

Luxury Detailing