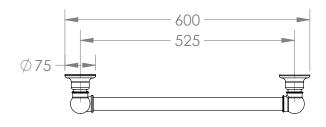

## TRADITIONAL 600MM GRAB RAIL.

CODE: HHTS-GRAB600

#### **COMPLIANT GRAB RAILS:**

TESTED FOR COMPLIANCE WITH AUSTRALIAN STANDARD **AS 1428.1 2009** DESIGN FOR ACCESS AND MOBILITY.

- DESIGNED FOR INSTALLATION IN AUSTRALIA & NEW ZEALAND
- MADE IN ENGLAND
- HAND CRAFTED & HAND FINISHED
- PREMIUM QUALITY 32MM BRASS TUBE AND FITTINGS
- CONCEALED SINGLE FIXING SCREW IN EACH MOUNT
- MOISTURE RESISTANT FOR USE
  WITHIN SHOWERS AND OVER BATHS
- CAN BE EARTHED TO REDUCE STATIC ELETRICITY BUILD-UP