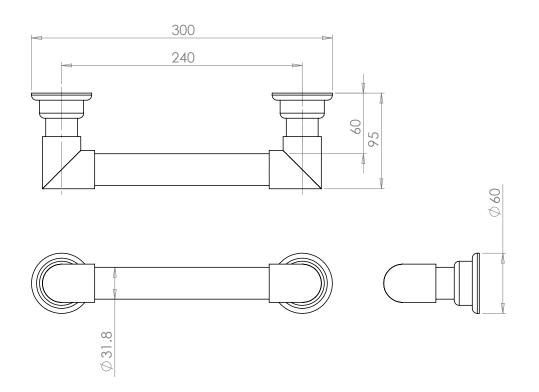

### TRADITIONAL 300MM GRAB RAIL.

CODE: HHTS-GRAB300

#### **COMPLIANT GRAB RAILS:**

TESTED FOR COMPLIANCE WITH AUSTRALIAN STANDARD **AS 1428.1 2009** DESIGN FOR ACCESS AND MOBILITY.

- DESIGNED FOR INSTALLATION IN AUSTRALIA & NEW ZEALAND
- MADE IN ENGLAND
- HAND CRAFTED & HAND FINISHED
- PREMIUM QUALITY 32MM BRASS TUBE AND FITTINGS
- CONCEALED SINGLE FIXING SCREW IN EACH MOUNT
- MOISTURE RESISTANT FOR USE
  WITHIN SHOWERS AND OVER BATHS
- CAN BE EARTHED TO REDUCE STATIC ELETRICITY BUILD-UP