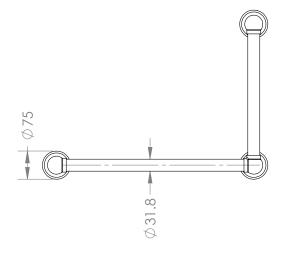

## TRADITIONAL L-SHAPED GRAB RAIL 450 X 450 OVERALL.

CODE: HHTL-GRAB450-450

#### TESTED FOR COMPLIANCE WITH AUSTRALIAN STANDARD **AS 1428.1 2009** DESIGN FOR ACCESS AND MOBILITY.

- DESIGNED FOR INSTALLATION IN AUSTRALIA & NEW ZEALAND
- MADE IN ENGLAND
- HAND CRAFTED & HAND FINISHED
- PREMIUM QUALITY 32MM BRASS TUBE AND FITTINGS
- CONCEALED SINGLE FIXING SCREW IN EACH MOUNT
- MOISTURE RESISTANT FOR USE
  WITHIN SHOWERS AND OVER BATHS
- CAN BE EARTHED TO REDUCE STATIC ELETRICITY BUILD-UP

750

Luxury Detailing