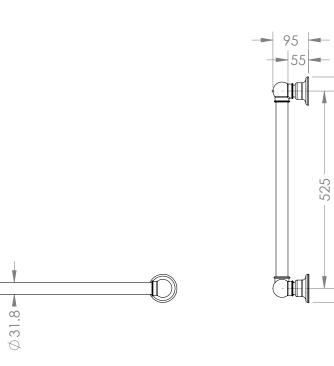

## TRADITIONAL 600MM GRAB RAIL.

CODE: HHTS-GRAB600

#### **COMPLIANT GRAB RAILS:**

TESTED FOR COMPLIANCE WITH AUSTRALIAN STANDARD **AS 1428.1 2009** DESIGN FOR ACCESS AND MOBILITY.

- DESIGNED FOR INSTALLATION IN AUSTRALIA & NEW ZEALAND
- MADE IN ENGLAND
- HAND CRAFTED & HAND FINISHED
- PREMIUM QUALITY 32MM BRASS TUBE AND FITTINGS
- CONCEALED SINGLE FIXING SCREW IN EACH MOUNT
- MOISTURE RESISTANT FOR USE
  WITHIN SHOWERS AND OVER BATHS
- CAN BE EARTHED TO REDUCE STATIC ELETRICITY BUILD-UP