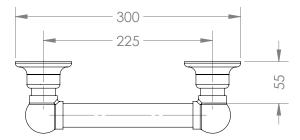

### TRADITIONAL 300MM GRAB RAIL.

CODE: HHTS-GRAB300

#### **COMPLIANT GRAB RAILS:**

TESTED FOR COMPLIANCE WITH AUSTRALIAN STANDARD **AS 1428.1 2009** DESIGN FOR ACCESS AND MOBILITY.

- DESIGNED FOR INSTALLATION IN AUSTRALIA & NEW ZEALAND
- MADE IN ENGLAND
- HAND CRAFTED & HAND FINISHED
- PREMIUM QUALITY 32MM BRASS TUBE AND FITTINGS
- CONCEALED SINGLE FIXING SCREW IN EACH MOUNT
- MOISTURE RESISTANT FOR USE
  WITHIN SHOWERS AND OVER BATHS
- CAN BE EARTHED TO REDUCE STATIC ELETRICITY BUILD-UP