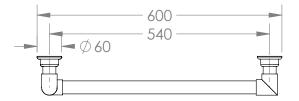

## TRADITIONAL 600MM GRAB RAIL.

CODE: HHTS-GRAB600

#### **COMPLIANT GRAB RAILS:**

TESTED FOR COMPLIANCE WITH AUSTRALIAN STANDARD **AS 1428.1 2009** DESIGN FOR ACCESS AND MOBILITY.

- DESIGNED FOR INSTALLATION IN AUSTRALIA & NEW ZEALAND
- MADE IN ENGLAND
- HAND CRAFTED & HAND FINISHED
- PREMIUM QUALITY 32MM BRASS TUBE AND FITTINGS
- CONCEALED SINGLE FIXING SCREW IN EACH MOUNT
- MOISTURE RESISTANT FOR USE
  WITHIN SHOWERS AND OVER BATHS
- CAN BE EARTHED TO REDUCE STATIC ELETRICITY BUILD-UP