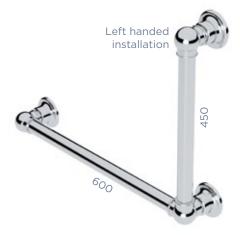

## TRADITIONAL LEFT HANDED L-SHAPED GRAB RAIL 450 X 600 OVERALL.

CODE: HHTL-GRAB450-600LH

#### **COMPLIANT GRAB RAILS:**

TESTED FOR COMPLIANCE WITH AUSTRALIAN STANDARD **AS 1428.1 2009** DESIGN FOR ACCESS AND MOBILITY.

- DESIGNED FOR INSTALLATION IN AUSTRALIA & NEW ZEALAND
- MADE IN ENGLAND
- HAND CRAFTED & HAND FINISHED
- PREMIUM QUALITY 32MM BRASS TUBE AND FITTINGS
- CONCEALED SINGLE FIXING SCREW IN EACH MOUNT
- MOISTURE RESISTANT FOR USE
  WITHIN SHOWERS AND OVER BATHS
- CAN BE EARTHED TO REDUCE STATIC ELETRICITY BUILD-UP

**FINISHES:** CHROME (CP) • NICKEL (NI) • PEWTER (PF) • GOLD (IG) • BRONZE (BZ) SATIN BRASS (SB) • POLISHED BRASS (BR) • ANTIQUE BRASS (AB) • GUN METAL (GM)

Luxury Detailing