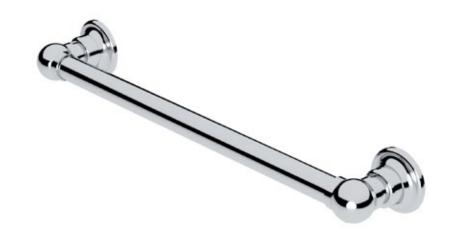

### TRADITIONAL 450MM GRAB RAIL.

CODE: HHTS-GRAB450

#### COMPLIANT GRAB RAILS:

TESTED FOR COMPLIANCE WITH AUSTRALIAN STANDARD **AS 1428.1 2009** DESIGN FOR ACCESS AND MOBILITY.

- DESIGNED FOR INSTALLATION IN AUSTRALIA & NEW ZEALAND
- MADE IN ENGLAND
- HAND CRAFTED & HAND FINISHED
- PREMIUM QUALITY 32MM BRASS TUBE AND FITTINGS
- CONCEALED SINGLE FIXING SCREW IN EACH MOUNT
- MOISTURE RESISTANT FOR USE
  WITHIN SHOWERS AND OVER BATHS
- CAN BE EARTHED TO REDUCE STATIC ELETRICITY BUILD-UP