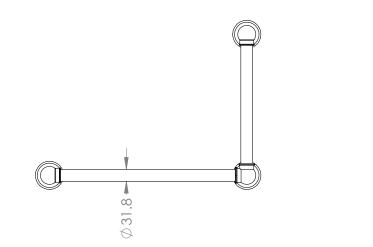

## CONTEMPORARY L-SHAPED GRAB RAIL 600 X 600 OVERALL.

CODE: HHCL-GRAB600-600

#### **COMPLIANT GRAB RAILS:**

AUSTRALIA: THE ENGLISH TAPWARE COMPANY | 1300 01 61 81 | www.englishtapware.com.au NEW ZEALAND: IN RESIDENCE | 09 309 3023 | www.inres.co.nz

Luxury Detailing