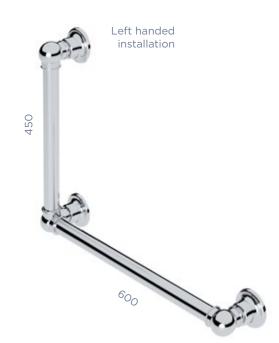

## TRADITIONAL LEFT HANDED L-SHAPED GRAB RAIL 450 X 600 OVERALL.

CODE: HHTL-GRAB450-600LH

#### **COMPLIANT GRAB RAILS:**

TESTED FOR COMPLIANCE WITH AUSTRALIAN STANDARD **AS 1428.1 2009** DESIGN FOR ACCESS AND MOBILITY.

- DESIGNED FOR INSTALLATION IN AUSTRALIA & NEW ZEALAND
- MADE IN ENGLAND
- HAND CRAFTED & HAND FINISHED
- PREMIUM QUALITY 32MM BRASS TUBE AND FITTINGS
- CONCEALED SINGLE FIXING SCREW IN EACH MOUNT
- MOISTURE RESISTANT FOR USE
  WITHIN SHOWERS AND OVER BATHS
- CAN BE EARTHED TO REDUCE STATIC ELETRICITY BUILD-UP