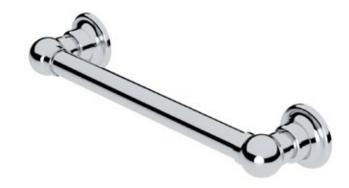

## GRAB RAILS

There is a strong likelihood that at some time in our life our mobility – or that of a friend or relative – will be compromised. In the event this disability is permanent, affecting ambulation and transfers within the home, support rails become a necessity. Hawthorn Hill's Grab Rail Collection now delivers the opportunity to add this support, without compromising interior aesthetics.

The Hawthorn Hill range of luxury Grab Rails are designed to complement existing fittings in the bathroom and also look stylish in other settings, such as the kitchen or bedroom. They are available as either straight rails or L-shaped left or right-handed designs, in Contemporary, Traditional and Ornate styling.