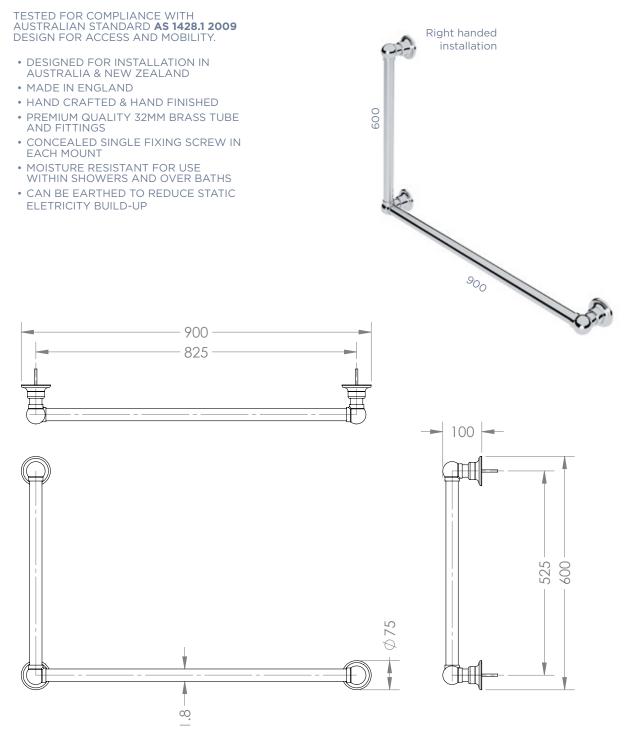

## TRADITIONAL LEFT HANDED L-SHAPED GRAB RAIL 450 X 900 OVERALL.

CODE: HHTL-GRAB450-900LH

#### **COMPLIANT GRAB RAILS:**

TESTED FOR COMPLIANCE WITH AUSTRALIAN STANDARD **AS 1428.1 2009** DESIGN FOR ACCESS AND MOBILITY.

- DESIGNED FOR INSTALLATION IN AUSTRALIA & NEW ZEALAND
- MADE IN ENGLAND
- HAND CRAFTED & HAND FINISHED
- PREMIUM QUALITY 32MM BRASS TUBE AND FITTINGS
- CONCEALED SINGLE FIXING SCREW IN EACH MOUNT
- MOISTURE RESISTANT FOR USE
  WITHIN SHOWERS AND OVER BATHS
- CAN BE EARTHED TO REDUCE STATIC ELETRICITY BUILD-UP

**FINISHES:** CHROME (CP) • NICKEL (NI) • PEWTER (PF) • GOLD (IG) • BRONZE (BZ) SATIN BRASS (SB) • POLISHED BRASS (BR) • ANTIQUE BRASS (AB) • GUN METAL (GM)

Luxury Detailing