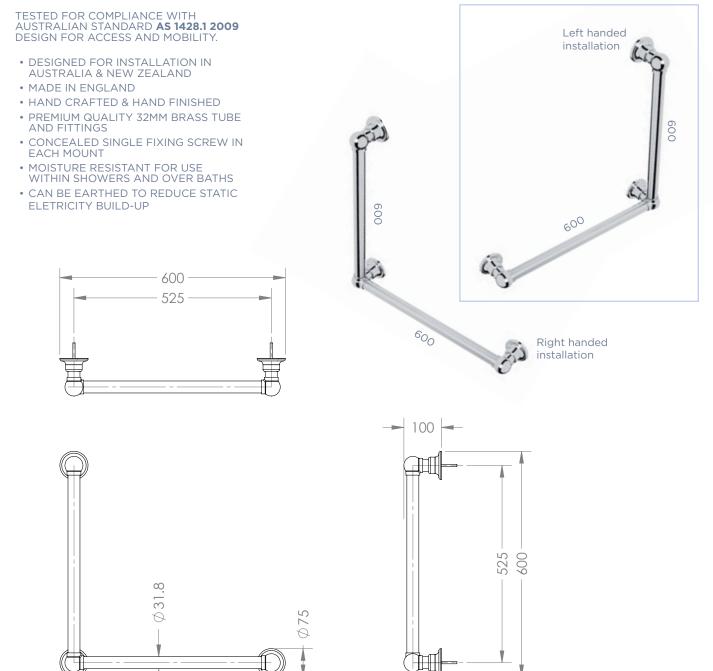

#### **COMPLIANT GRAB RAILS:**

TESTED FOR COMPLIANCE WITH AUSTRALIAN STANDARD **AS 1428.1 2009** DESIGN FOR ACCESS AND MOBILITY.

- DESIGNED FOR INSTALLATION IN AUSTRALIA & NEW ZEALAND
- MADE IN ENGLAND
- HAND CRAFTED & HAND FINISHED
- PREMIUM QUALITY 32MM BRASS TUBE AND FITTINGS
- CONCEALED SINGLE FIXING SCREW IN EACH MOUNT
- MOISTURE RESISTANT FOR USE
  WITHIN SHOWERS AND OVER BATHS
- CAN BE EARTHED TO REDUCE STATIC ELETRICITY BUILD-UP

## TRADITIONAL 600MM GRAB RAIL.

CODE: HHTS-GRAB600

## TRADITIONAL L-SHAPED GRAB RAIL 600 X 600 OVERALL.

CODE: HHTL-GRAB600-600

#### **COMPLIANT GRAB RAILS:**

**FINISHES:** CHROME (CP) • NICKEL (NI) • PEWTER (PF) • GOLD (IG) • BRONZE (BZ) SATIN BRASS (SB) • POLISHED BRASS (BR) • ANTIQUE BRASS (AB) • GUN METAL (GM)

Luxury Detailing