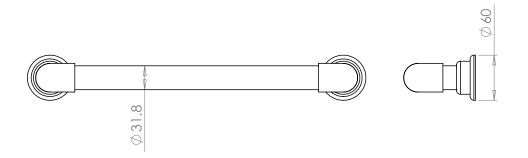

### TRADITIONAL 450MM GRAB RAIL.

CODE: HHTS-GRAB450

#### COMPLIANT GRAB RAILS:

TESTED FOR COMPLIANCE WITH AUSTRALIAN STANDARD **AS 1428.1 2009** DESIGN FOR ACCESS AND MOBILITY.

- DESIGNED FOR INSTALLATION IN AUSTRALIA & NEW ZEALAND
- MADE IN ENGLAND
- HAND CRAFTED & HAND FINISHED
- PREMIUM QUALITY 32MM BRASS TUBE AND FITTINGS
- CONCEALED SINGLE FIXING SCREW IN EACH MOUNT
- MOISTURE RESISTANT FOR USE
  WITHIN SHOWERS AND OVER BATHS
- CAN BE EARTHED TO REDUCE STATIC ELETRICITY BUILD-UP