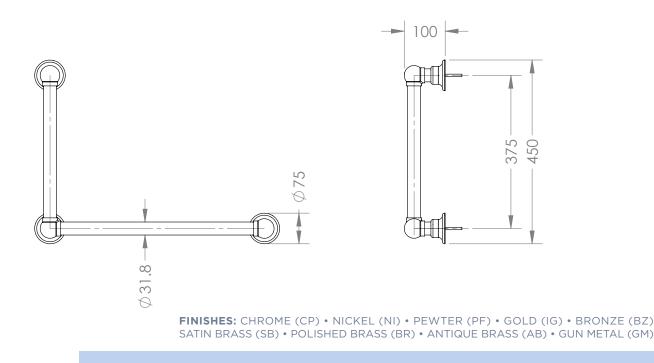

### TRADITIONAL 450MM GRAB RAIL.

CODE: HHTS-GRAB450

#### COMPLIANT GRAB RAILS:

TESTED FOR COMPLIANCE WITH AUSTRALIAN STANDARD **AS 1428.1 2009** DESIGN FOR ACCESS AND MOBILITY.

- DESIGNED FOR INSTALLATION IN AUSTRALIA & NEW ZEALAND
- MADE IN ENGLAND
- HAND CRAFTED & HAND FINISHED
- PREMIUM QUALITY 32MM BRASS TUBE AND FITTINGS
- CONCEALED SINGLE FIXING SCREW IN EACH MOUNT
- MOISTURE RESISTANT FOR USE
  WITHIN SHOWERS AND OVER BATHS
- CAN BE EARTHED TO REDUCE STATIC ELETRICITY BUILD-UP

**FINISHES:** CHROME (CP) • NICKEL (NI) • PEWTER (PF) • GOLD (IG) • BRONZE (BZ) SATIN BRASS (SB) • POLISHED BRASS (BR) • ANTIQUE BRASS (AB) • GUN METAL (GM)

Luxury Detailing