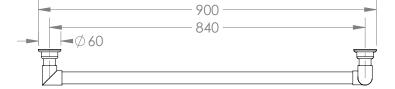

## TRADITIONAL 600MM GRAB RAIL.

CODE: HHTS-GRAB600

#### **COMPLIANT GRAB RAILS:**

TESTED FOR COMPLIANCE WITH AUSTRALIAN STANDARD **AS 1428.1 2009** DESIGN FOR ACCESS AND MOBILITY.

- DESIGNED FOR INSTALLATION IN AUSTRALIA & NEW ZEALAND
- MADE IN ENGLAND
- HAND CRAFTED & HAND FINISHED
- PREMIUM QUALITY 32MM BRASS TUBE AND FITTINGS
- CONCEALED SINGLE FIXING SCREW IN EACH MOUNT
- MOISTURE RESISTANT FOR USE
  WITHIN SHOWERS AND OVER BATHS
- CAN BE EARTHED TO REDUCE STATIC ELETRICITY BUILD-UP