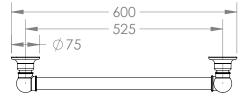

## TRADITIONAL 600MM GRAB RAIL.

CODE: HHTS-GRAB600

#### **COMPLIANT GRAB RAILS:**

TESTED FOR COMPLIANCE WITH AUSTRALIAN STANDARD **AS 1428.1 2009** DESIGN FOR ACCESS AND MOBILITY.

- DESIGNED FOR INSTALLATION IN AUSTRALIA & NEW ZEALAND
- MADE IN ENGLAND
- HAND CRAFTED & HAND FINISHED
- PREMIUM QUALITY 32MM BRASS TUBE AND FITTINGS
- CONCEALED SINGLE FIXING SCREW IN EACH MOUNT
- MOISTURE RESISTANT FOR USE
  WITHIN SHOWERS AND OVER BATHS
- CAN BE EARTHED TO REDUCE STATIC ELETRICITY BUILD-UP