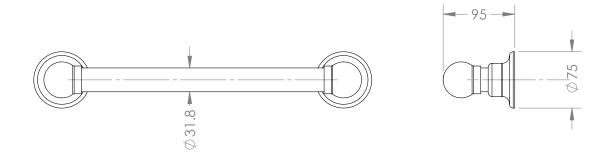

### TRADITIONAL 300MM GRAB RAIL.

CODE: HHTS-GRAB300

#### **COMPLIANT GRAB RAILS:**

TESTED FOR COMPLIANCE WITH AUSTRALIAN STANDARD **AS 1428.1 2009** DESIGN FOR ACCESS AND MOBILITY.

- DESIGNED FOR INSTALLATION IN AUSTRALIA & NEW ZEALAND
- MADE IN ENGLAND
- HAND CRAFTED & HAND FINISHED
- PREMIUM QUALITY 32MM BRASS TUBE AND FITTINGS
- CONCEALED SINGLE FIXING SCREW IN EACH MOUNT
- MOISTURE RESISTANT FOR USE
  WITHIN SHOWERS AND OVER BATHS
- CAN BE EARTHED TO REDUCE STATIC ELETRICITY BUILD-UP