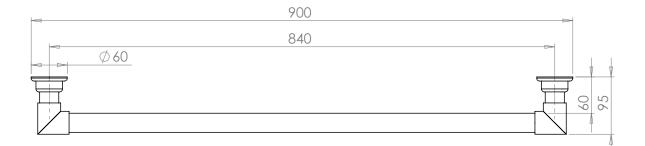

Luxury Detailing

TRADITIONAL 900MM GRAB RAIL.

**CODE:** HHTS-GRAB900

#### COMPLIANT GRAB RAILS:

TESTED FOR COMPLIANCE WITH AUSTRALIAN STANDARD **AS 1428.1 2009** DESIGN FOR ACCESS AND MOBILITY.

- DESIGNED FOR INSTALLATION IN AUSTRALIA & NEW ZEALAND
- MADE IN ENGLAND
- HAND CRAFTED & HAND FINISHED
- PREMIUM QUALITY 32MM BRASS TUBE AND FITTINGS
- CONCEALED SINGLE FIXING SCREW IN EACH MOUNT
- MOISTURE RESISTANT FOR USE
  WITHIN SHOWERS AND OVER BATHS
- CAN BE EARTHED TO REDUCE STATIC ELETRICITY BUILD-UP

**FINISHES:** CHROME (CP) • NICKEL (NI) • PEWTER (PF) • GOLD (IG) • BRONZE (BZ) SATIN BRASS (SB) • POLISHED BRASS (BR) • ANTIQUE BRASS (AB) • GUN METAL (GM)

Luxury Detailing