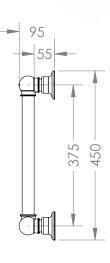

### TRADITIONAL 450MM GRAB RAIL.

CODE: HHTS-GRAB450

#### COMPLIANT GRAB RAILS:

TESTED FOR COMPLIANCE WITH AUSTRALIAN STANDARD **AS 1428.1 2009** DESIGN FOR ACCESS AND MOBILITY.

- DESIGNED FOR INSTALLATION IN AUSTRALIA & NEW ZEALAND
- MADE IN ENGLAND
- HAND CRAFTED & HAND FINISHED
- PREMIUM QUALITY 32MM BRASS TUBE AND FITTINGS
- CONCEALED SINGLE FIXING SCREW IN EACH MOUNT
- MOISTURE RESISTANT FOR USE
  WITHIN SHOWERS AND OVER BATHS
- CAN BE EARTHED TO REDUCE STATIC ELETRICITY BUILD-UP

**FINISHES:** CHROME (CP) • NICKEL (NI) • PEWTER (PF) • GOLD (IG) • BRONZE (BZ) SATIN BRASS (SB) • POLISHED BRASS (BR) • ANTIQUE BRASS (AB) • GUN METAL (GM)

Luxury Detailing