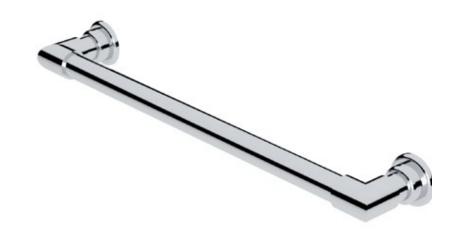

## TRADITIONAL 600MM GRAB RAIL.

CODE: HHTS-GRAB600

#### **COMPLIANT GRAB RAILS:**

TESTED FOR COMPLIANCE WITH AUSTRALIAN STANDARD **AS 1428.1 2009** DESIGN FOR ACCESS AND MOBILITY.

- DESIGNED FOR INSTALLATION IN AUSTRALIA & NEW ZEALAND
- MADE IN ENGLAND
- HAND CRAFTED & HAND FINISHED
- PREMIUM QUALITY 32MM BRASS TUBE AND FITTINGS
- CONCEALED SINGLE FIXING SCREW IN EACH MOUNT
- MOISTURE RESISTANT FOR USE
  WITHIN SHOWERS AND OVER BATHS
- CAN BE EARTHED TO REDUCE STATIC ELETRICITY BUILD-UP