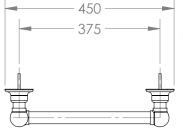

### TRADITIONAL 450MM GRAB RAIL.

CODE: HHTS-GRAB450

#### COMPLIANT GRAB RAILS:

TESTED FOR COMPLIANCE WITH AUSTRALIAN STANDARD **AS 1428.1 2009** DESIGN FOR ACCESS AND MOBILITY.

- DESIGNED FOR INSTALLATION IN AUSTRALIA & NEW ZEALAND
- MADE IN ENGLAND
- HAND CRAFTED & HAND FINISHED
- PREMIUM QUALITY 32MM BRASS TUBE AND FITTINGS
- CONCEALED SINGLE FIXING SCREW IN EACH MOUNT
- MOISTURE RESISTANT FOR USE
  WITHIN SHOWERS AND OVER BATHS
- CAN BE EARTHED TO REDUCE STATIC ELETRICITY BUILD-UP