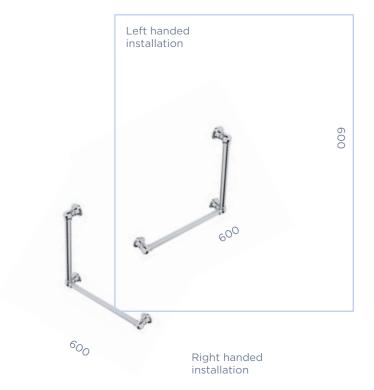

## TRADITIONAL LEFT HANDED L-SHAPED GRAB RAIL 450 X 600 OVERALL.

CODE: HHTL-GRAB450-600LH

#### **COMPLIANT GRAB RAILS:**

TESTED FOR COMPLIANCE WITH AUSTRALIAN STANDARD **AS 1428.1 2009** DESIGN FOR ACCESS AND MOBILITY.

- DESIGNED FOR INSTALLATION IN AUSTRALIA & NEW ZEALAND
- MADE IN ENGLAND
- HAND CRAFTED & HAND FINISHED
- PREMIUM QUALITY 32MM BRASS TUBE AND FITTINGS
- CONCEALED SINGLE FIXING SCREW IN EACH MOUNT
- MOISTURE RESISTANT FOR USE
  WITHIN SHOWERS AND OVER BATHS
- CAN BE EARTHED TO REDUCE STATIC ELETRICITY BUILD-UP

**FINISHES:** CHROME (CP) • NICKEL (NI) • PEWTER (PF) • GOLD (IG) • BRONZE (BZ) SATIN BRASS (SB) • POLISHED BRASS (BR) • ANTIQUE BRASS (AB) • GUN METAL (GM)

Luxury Detailing

## TRADITIONAL RIGHT HANDED L-SHAPED GRAB RAIL 450 X 600 OVERALL.

#### CODE: HHTL-GRAB450-600RH