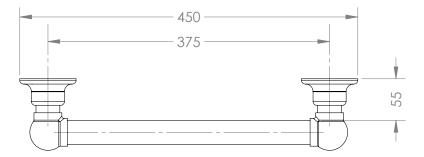

### TRADITIONAL 450MM GRAB RAIL.

CODE: HHTS-GRAB450

#### COMPLIANT GRAB RAILS:

TESTED FOR COMPLIANCE WITH AUSTRALIAN STANDARD **AS 1428.1 2009** DESIGN FOR ACCESS AND MOBILITY.

- DESIGNED FOR INSTALLATION IN AUSTRALIA & NEW ZEALAND
- MADE IN ENGLAND
- HAND CRAFTED & HAND FINISHED
- PREMIUM QUALITY 32MM BRASS TUBE AND FITTINGS
- CONCEALED SINGLE FIXING SCREW IN EACH MOUNT
- MOISTURE RESISTANT FOR USE
  WITHIN SHOWERS AND OVER BATHS
- CAN BE EARTHED TO REDUCE STATIC ELETRICITY BUILD-UP