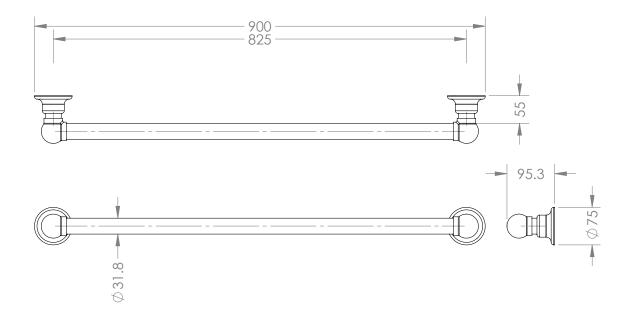

Luxury Detailing

TRADITIONAL 900MM GRAB RAIL.

**CODE:** HHTS-GRAB900

#### COMPLIANT GRAB RAILS:

TESTED FOR COMPLIANCE WITH AUSTRALIAN STANDARD **AS 1428.1 2009** DESIGN FOR ACCESS AND MOBILITY.

- DESIGNED FOR INSTALLATION IN AUSTRALIA & NEW ZEALAND
- MADE IN ENGLAND
- HAND CRAFTED & HAND FINISHED
- PREMIUM QUALITY 32MM BRASS TUBE AND FITTINGS
- CONCEALED SINGLE FIXING SCREW IN EACH MOUNT
- MOISTURE RESISTANT FOR USE
  WITHIN SHOWERS AND OVER BATHS
- CAN BE EARTHED TO REDUCE STATIC ELETRICITY BUILD-UP