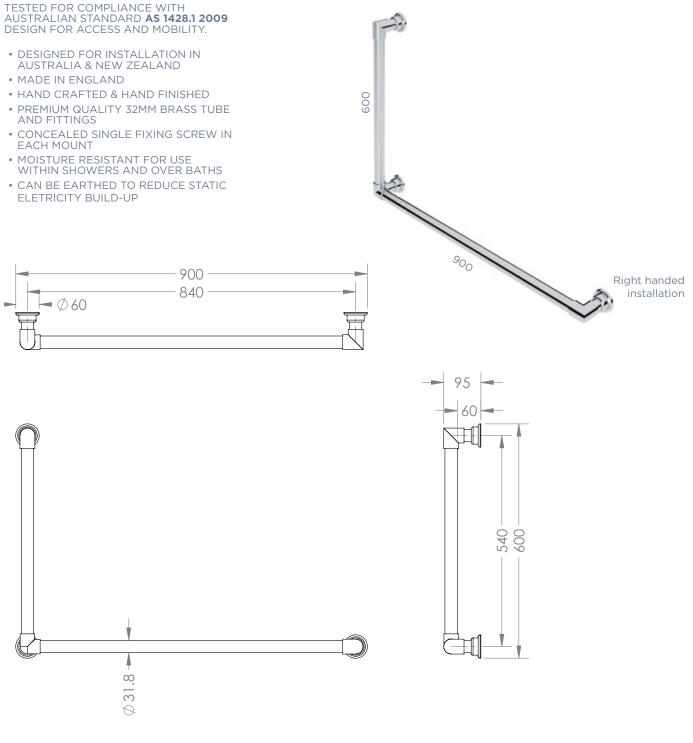

## TRADITIONAL L-SHAPED GRAB RAIL 450 X 450 OVERALL.

CODE: HHTL-GRAB450-450

#### **COMPLIANT GRAB RAILS:**

#### TESTED FOR COMPLIANCE WITH AUSTRALIAN STANDARD **AS 1428.1 2009** DESIGN FOR ACCESS AND MOBILITY.

- DESIGNED FOR INSTALLATION IN AUSTRALIA & NEW ZEALAND
- MADE IN ENGLAND
- HAND CRAFTED & HAND FINISHED
- PREMIUM QUALITY 32MM BRASS TUBE AND FITTINGS
- CONCEALED SINGLE FIXING SCREW IN EACH MOUNT
- MOISTURE RESISTANT FOR USE
  WITHIN SHOWERS AND OVER BATHS
- CAN BE EARTHED TO REDUCE STATIC ELETRICITY BUILD-UP

750

Luxury Detailing