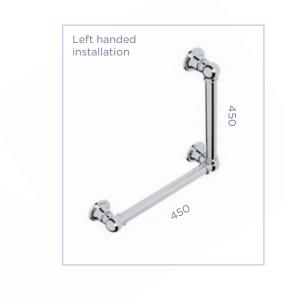

## TRADITIONAL LEFT HANDED L-SHAPED GRAB RAIL 450 X 600 OVERALL.

CODE: HHTL-GRAB450-600LH

#### **COMPLIANT GRAB RAILS:**

TESTED FOR COMPLIANCE WITH AUSTRALIAN STANDARD **AS 1428.1 2009** DESIGN FOR ACCESS AND MOBILITY.

- DESIGNED FOR INSTALLATION IN AUSTRALIA & NEW ZEALAND
- MADE IN ENGLAND
- HAND CRAFTED & HAND FINISHED
- PREMIUM QUALITY 32MM BRASS TUBE AND FITTINGS
- CONCEALED SINGLE FIXING SCREW IN EACH MOUNT
- MOISTURE RESISTANT FOR USE
  WITHIN SHOWERS AND OVER BATHS
- CAN BE EARTHED TO REDUCE STATIC ELETRICITY BUILD-UP

**FINISHES:** CHROME (CP) • NICKEL (NI) • PEWTER (PF) • GOLD (IG) • BRONZE (BZ) SATIN BRASS (SB) • POLISHED BRASS (BR) • ANTIQUE BRASS (AB) • GUN METAL (GM)

Luxury Detailing