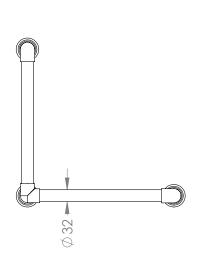

## TRADITIONAL L-SHAPED GRAB RAIL 450 X 450 OVERALL.

CODE: HHTL-GRAB450-450

#### **COMPLIANT GRAB RAILS:**

#### TESTED FOR COMPLIANCE WITH AUSTRALIAN STANDARD **AS 1428.1 2009** DESIGN FOR ACCESS AND MOBILITY.

- DESIGNED FOR INSTALLATION IN AUSTRALIA & NEW ZEALAND
- MADE IN ENGLAND
- HAND CRAFTED & HAND FINISHED
- PREMIUM QUALITY 32MM BRASS TUBE AND FITTINGS
- CONCEALED SINGLE FIXING SCREW IN EACH MOUNT
- MOISTURE RESISTANT FOR USE
  WITHIN SHOWERS AND OVER BATHS
- CAN BE EARTHED TO REDUCE STATIC ELETRICITY BUILD-UP

750

Luxury Detailing