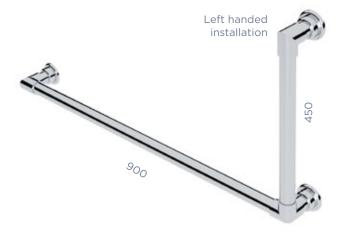

## TRADITIONAL LEFT HANDED L-SHAPED GRAB RAIL 450 X 900 OVERALL.

CODE: HHTL-GRAB450-900LH

#### **COMPLIANT GRAB RAILS:**

TESTED FOR COMPLIANCE WITH AUSTRALIAN STANDARD **AS 1428.1 2009** DESIGN FOR ACCESS AND MOBILITY.

- DESIGNED FOR INSTALLATION IN AUSTRALIA & NEW ZEALAND
- MADE IN ENGLAND
- HAND CRAFTED & HAND FINISHED
- PREMIUM QUALITY 32MM BRASS TUBE AND FITTINGS
- CONCEALED SINGLE FIXING SCREW IN EACH MOUNT
- MOISTURE RESISTANT FOR USE
  WITHIN SHOWERS AND OVER BATHS
- CAN BE EARTHED TO REDUCE STATIC ELETRICITY BUILD-UP

**FINISHES:** CHROME (CP) • NICKEL (NI) • PEWTER (PF) • GOLD (IG) • BRONZE (BZ) SATIN BRASS (SB) • POLISHED BRASS (BR) • ANTIQUE BRASS (AB) • GUN METAL (GM)

Luxury Detailing