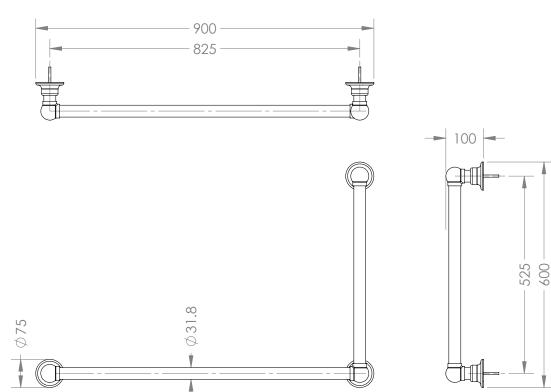

## TRADITIONAL LEFT HANDED L-SHAPED GRAB RAIL 600 X 900 OVERALL.

CODE: HHTL-GRAB600-900LH

#### **COMPLIANT GRAB RAILS:**

TESTED FOR COMPLIANCE WITH AUSTRALIAN STANDARD **AS 1428.1 2009** DESIGN FOR ACCESS AND MOBILITY.

- DESIGNED FOR INSTALLATION IN AUSTRALIA & NEW ZEALAND
- MADE IN ENGLAND
- HAND CRAFTED & HAND FINISHED
- PREMIUM QUALITY 32MM BRASS TUBE AND FITTINGS
- CONCEALED SINGLE FIXING SCREW IN EACH MOUNT
- MOISTURE RESISTANT FOR USE
  WITHIN SHOWERS AND OVER BATHS
- CAN BE EARTHED TO REDUCE STATIC ELETRICITY BUILD-UP

**FINISHES:** CHROME (CP) • NICKEL (NI) • PEWTER (PF) • GOLD (IG) • BRONZE (BZ) SATIN BRASS (SB) • POLISHED BRASS (BR) • ANTIQUE BRASS (AB) • GUN METAL (GM)

Luxury Detailing