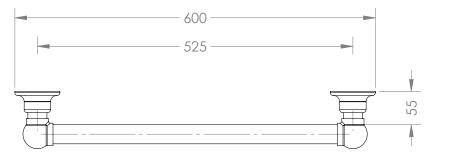

## TRADITIONAL 600MM GRAB RAIL.

CODE: HHTS-GRAB600

#### **COMPLIANT GRAB RAILS:**

TESTED FOR COMPLIANCE WITH AUSTRALIAN STANDARD **AS 1428.1 2009** DESIGN FOR ACCESS AND MOBILITY.

- DESIGNED FOR INSTALLATION IN AUSTRALIA & NEW ZEALAND
- MADE IN ENGLAND
- HAND CRAFTED & HAND FINISHED
- PREMIUM QUALITY 32MM BRASS TUBE AND FITTINGS
- CONCEALED SINGLE FIXING SCREW IN EACH MOUNT
- MOISTURE RESISTANT FOR USE
  WITHIN SHOWERS AND OVER BATHS
- CAN BE EARTHED TO REDUCE STATIC ELETRICITY BUILD-UP