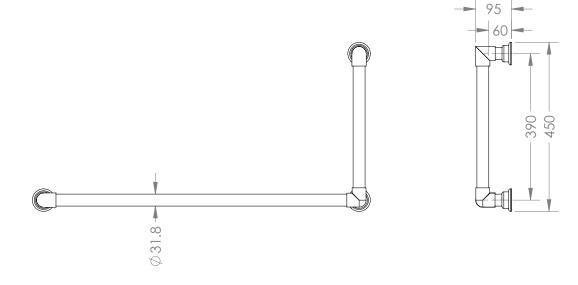

## TRADITIONAL LEFT HANDED L-SHAPED GRAB RAIL 450 X 600 OVERALL.

CODE: HHTL-GRAB450-600LH

#### **COMPLIANT GRAB RAILS:**

TESTED FOR COMPLIANCE WITH AUSTRALIAN STANDARD **AS 1428.1 2009** DESIGN FOR ACCESS AND MOBILITY.

- DESIGNED FOR INSTALLATION IN AUSTRALIA & NEW ZEALAND
- MADE IN ENGLAND
- HAND CRAFTED & HAND FINISHED
- PREMIUM QUALITY 32MM BRASS TUBE AND FITTINGS
- CONCEALED SINGLE FIXING SCREW IN EACH MOUNT
- MOISTURE RESISTANT FOR USE
  WITHIN SHOWERS AND OVER BATHS
- CAN BE EARTHED TO REDUCE STATIC ELETRICITY BUILD-UP

**FINISHES:** CHROME (CP) • NICKEL (NI) • PEWTER (PF) • GOLD (IG) • BRONZE (BZ) SATIN BRASS (SB) • POLISHED BRASS (BR) • ANTIQUE BRASS (AB) • GUN METAL (GM)

Luxury Detailing