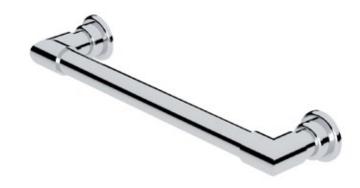

### TRADITIONAL 300MM GRAB RAIL.

CODE: HHTS-GRAB300

#### **COMPLIANT GRAB RAILS:**

TESTED FOR COMPLIANCE WITH AUSTRALIAN STANDARD **AS 1428.1 2009** DESIGN FOR ACCESS AND MOBILITY.

- DESIGNED FOR INSTALLATION IN AUSTRALIA & NEW ZEALAND
- MADE IN ENGLAND
- HAND CRAFTED & HAND FINISHED
- PREMIUM QUALITY 32MM BRASS TUBE AND FITTINGS
- CONCEALED SINGLE FIXING SCREW IN EACH MOUNT
- MOISTURE RESISTANT FOR USE
  WITHIN SHOWERS AND OVER BATHS
- CAN BE EARTHED TO REDUCE STATIC ELETRICITY BUILD-UP