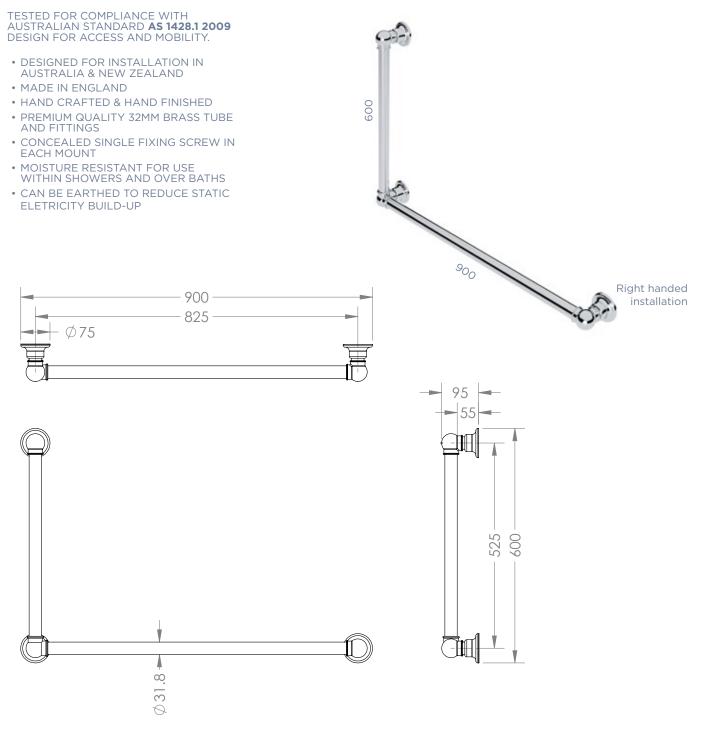

## TRADITIONAL LEFT HANDED L-SHAPED GRAB RAIL 450 X 900 OVERALL.

CODE: HHTL-GRAB450-900LH

#### **COMPLIANT GRAB RAILS:**

TESTED FOR COMPLIANCE WITH AUSTRALIAN STANDARD **AS 1428.1 2009** DESIGN FOR ACCESS AND MOBILITY.

- DESIGNED FOR INSTALLATION IN AUSTRALIA & NEW ZEALAND
- MADE IN ENGLAND
- HAND CRAFTED & HAND FINISHED
- PREMIUM QUALITY 32MM BRASS TUBE AND FITTINGS
- CONCEALED SINGLE FIXING SCREW IN EACH MOUNT
- MOISTURE RESISTANT FOR USE
  WITHIN SHOWERS AND OVER BATHS
- CAN BE EARTHED TO REDUCE STATIC ELETRICITY BUILD-UP

**FINISHES:** CHROME (CP) • NICKEL (NI) • PEWTER (PF) • GOLD (IG) • BRONZE (BZ) SATIN BRASS (SB) • POLISHED BRASS (BR) • ANTIQUE BRASS (AB) • GUN METAL (GM)

Luxury Detailing