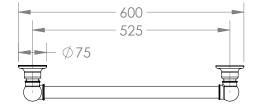

## TRADITIONAL 600MM GRAB RAIL.

CODE: HHTS-GRAB600

#### **COMPLIANT GRAB RAILS:**

TESTED FOR COMPLIANCE WITH AUSTRALIAN STANDARD **AS 1428.1 2009** DESIGN FOR ACCESS AND MOBILITY.

- DESIGNED FOR INSTALLATION IN AUSTRALIA & NEW ZEALAND
- MADE IN ENGLAND
- HAND CRAFTED & HAND FINISHED
- PREMIUM QUALITY 32MM BRASS TUBE AND FITTINGS
- CONCEALED SINGLE FIXING SCREW IN EACH MOUNT
- MOISTURE RESISTANT FOR USE
  WITHIN SHOWERS AND OVER BATHS
- CAN BE EARTHED TO REDUCE STATIC ELETRICITY BUILD-UP