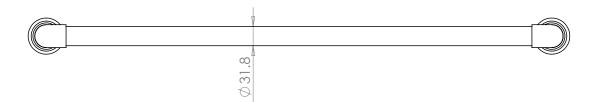

Luxury Detailing

TRADITIONAL 900MM GRAB RAIL.

**CODE:** HHTS-GRAB900

#### COMPLIANT GRAB RAILS:

TESTED FOR COMPLIANCE WITH AUSTRALIAN STANDARD **AS 1428.1 2009** DESIGN FOR ACCESS AND MOBILITY.

- DESIGNED FOR INSTALLATION IN AUSTRALIA & NEW ZEALAND
- MADE IN ENGLAND
- HAND CRAFTED & HAND FINISHED
- PREMIUM QUALITY 32MM BRASS TUBE AND FITTINGS
- CONCEALED SINGLE FIXING SCREW IN EACH MOUNT
- MOISTURE RESISTANT FOR USE
  WITHIN SHOWERS AND OVER BATHS
- CAN BE EARTHED TO REDUCE STATIC ELETRICITY BUILD-UP

**FINISHES:** CHROME (CP) • NICKEL (NI) • PEWTER (PF) • GOLD (IG) • BRONZE (BZ) SATIN BRASS (SB) • POLISHED BRASS (BR) • ANTIQUE BRASS (AB) • GUN METAL (GM)

Luxury Detailing