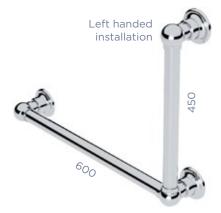

## TRADITIONAL LEFT HANDED L-SHAPED GRAB RAIL 450 X 600 OVERALL.

CODE: HHTL-GRAB450-600LH

#### **COMPLIANT GRAB RAILS:**

TESTED FOR COMPLIANCE WITH AUSTRALIAN STANDARD **AS 1428.1 2009** DESIGN FOR ACCESS AND MOBILITY.

- DESIGNED FOR INSTALLATION IN AUSTRALIA & NEW ZEALAND
- MADE IN ENGLAND
- HAND CRAFTED & HAND FINISHED
- PREMIUM QUALITY 32MM BRASS TUBE AND FITTINGS
- CONCEALED SINGLE FIXING SCREW IN EACH MOUNT
- MOISTURE RESISTANT FOR USE
  WITHIN SHOWERS AND OVER BATHS
- CAN BE EARTHED TO REDUCE STATIC ELETRICITY BUILD-UP

**FINISHES:** CHROME (CP) • NICKEL (NI) • PEWTER (PF) • GOLD (IG) • BRONZE (BZ) SATIN BRASS (SB) • POLISHED BRASS (BR) • ANTIQUE BRASS (AB) • GUN METAL (GM)

Luxury Detailing