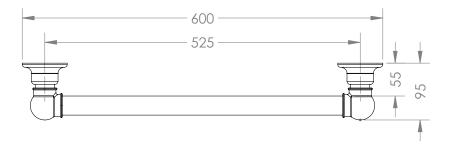

## TRADITIONAL 600MM GRAB RAIL.

CODE: HHTS-GRAB600

#### **COMPLIANT GRAB RAILS:**

TESTED FOR COMPLIANCE WITH AUSTRALIAN STANDARD **AS 1428.1 2009** DESIGN FOR ACCESS AND MOBILITY.

- DESIGNED FOR INSTALLATION IN AUSTRALIA & NEW ZEALAND
- MADE IN ENGLAND
- HAND CRAFTED & HAND FINISHED
- PREMIUM QUALITY 32MM BRASS TUBE AND FITTINGS
- CONCEALED SINGLE FIXING SCREW IN EACH MOUNT
- MOISTURE RESISTANT FOR USE
  WITHIN SHOWERS AND OVER BATHS
- CAN BE EARTHED TO REDUCE STATIC ELETRICITY BUILD-UP