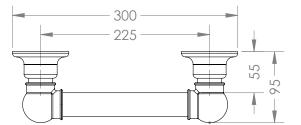

### TRADITIONAL 300MM GRAB RAIL.

CODE: HHTS-GRAB300

#### **COMPLIANT GRAB RAILS:**

TESTED FOR COMPLIANCE WITH AUSTRALIAN STANDARD **AS 1428.1 2009** DESIGN FOR ACCESS AND MOBILITY.

- DESIGNED FOR INSTALLATION IN AUSTRALIA & NEW ZEALAND
- MADE IN ENGLAND
- HAND CRAFTED & HAND FINISHED
- PREMIUM QUALITY 32MM BRASS TUBE AND FITTINGS
- CONCEALED SINGLE FIXING SCREW IN EACH MOUNT
- MOISTURE RESISTANT FOR USE
  WITHIN SHOWERS AND OVER BATHS
- CAN BE EARTHED TO REDUCE STATIC ELETRICITY BUILD-UP