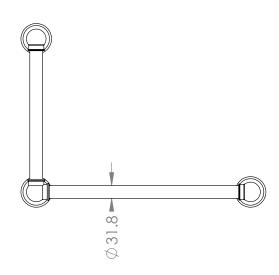

## TRADITIONAL LEFT HANDED L-SHAPED GRAB RAIL 450 X 600 OVERALL.

CODE: HHTL-GRAB450-600LH

#### **COMPLIANT GRAB RAILS:**

TESTED FOR COMPLIANCE WITH AUSTRALIAN STANDARD **AS 1428.1 2009** DESIGN FOR ACCESS AND MOBILITY.

- DESIGNED FOR INSTALLATION IN AUSTRALIA & NEW ZEALAND
- MADE IN ENGLAND
- HAND CRAFTED & HAND FINISHED
- PREMIUM QUALITY 32MM BRASS TUBE AND FITTINGS
- CONCEALED SINGLE FIXING SCREW IN EACH MOUNT
- MOISTURE RESISTANT FOR USE
  WITHIN SHOWERS AND OVER BATHS
- CAN BE EARTHED TO REDUCE STATIC ELETRICITY BUILD-UP