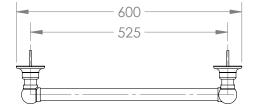

## TRADITIONAL 600MM GRAB RAIL.

CODE: HHTS-GRAB600

#### **COMPLIANT GRAB RAILS:**

TESTED FOR COMPLIANCE WITH AUSTRALIAN STANDARD **AS 1428.1 2009** DESIGN FOR ACCESS AND MOBILITY.

- DESIGNED FOR INSTALLATION IN AUSTRALIA & NEW ZEALAND
- MADE IN ENGLAND
- HAND CRAFTED & HAND FINISHED
- PREMIUM QUALITY 32MM BRASS TUBE AND FITTINGS
- CONCEALED SINGLE FIXING SCREW IN EACH MOUNT
- MOISTURE RESISTANT FOR USE
  WITHIN SHOWERS AND OVER BATHS
- CAN BE EARTHED TO REDUCE STATIC ELETRICITY BUILD-UP