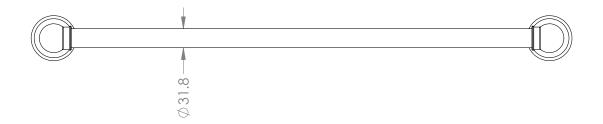

### TRADITIONAL 300MM GRAB RAIL.

CODE: HHTS-GRAB300

#### **COMPLIANT GRAB RAILS:**

TESTED FOR COMPLIANCE WITH AUSTRALIAN STANDARD **AS 1428.1 2009** DESIGN FOR ACCESS AND MOBILITY.

- DESIGNED FOR INSTALLATION IN AUSTRALIA & NEW ZEALAND
- MADE IN ENGLAND
- HAND CRAFTED & HAND FINISHED
- PREMIUM QUALITY 32MM BRASS TUBE AND FITTINGS
- CONCEALED SINGLE FIXING SCREW IN EACH MOUNT
- MOISTURE RESISTANT FOR USE
  WITHIN SHOWERS AND OVER BATHS
- CAN BE EARTHED TO REDUCE STATIC ELETRICITY BUILD-UP