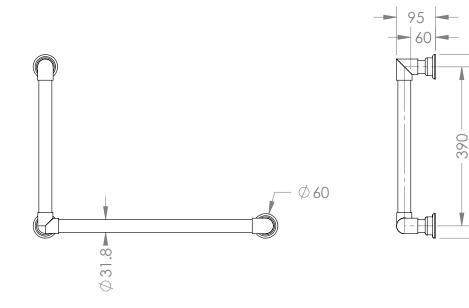

## CONTEMPORARY L-SHAPED GRAB RAIL 450 X 450 OVERALL.

CODE: HHCL-GRAB450-450

#### **COMPLIANT GRAB RAILS:**

#### TESTED FOR COMPLIANCE WITH AUSTRALIAN STANDARD **AS 1428.1 2009** DESIGN FOR ACCESS AND MOBILITY.

- DESIGNED FOR INSTALLATION IN AUSTRALIA & NEW ZEALAND
- MADE IN ENGLAND
- HAND CRAFTED & HAND FINISHED
- PREMIUM QUALITY 32MM BRASS TUBE AND FITTINGS
- CONCEALED SINGLE FIXING SCREW IN EACH MOUNT
- MOISTURE RESISTANT FOR USE
  WITHIN SHOWERS AND OVER BATHS
- CAN BE EARTHED TO REDUCE STATIC ELETRICITY BUILD-UP

450 390

Ø 60

**FINISHES:** CHROME (CP) • NICKEL (NI) • PEWTER (PF) • GOLD (IG) • BRONZE (BZ) SATIN BRASS (SB) • POLISHED BRASS (BR) • ANTIQUE BRASS (AB) • GUN METAL (GM)

Luxury Detailing