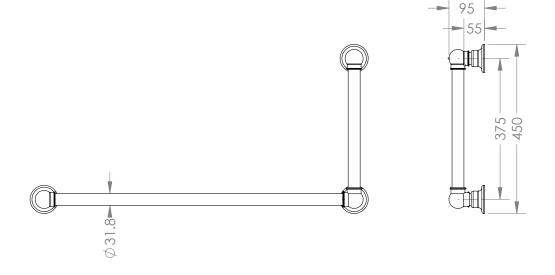

Luxury Detailing

TRADITIONAL 900MM GRAB RAIL.

**CODE:** HHTS-GRAB900

#### COMPLIANT GRAB RAILS:

TESTED FOR COMPLIANCE WITH AUSTRALIAN STANDARD **AS 1428.1 2009** DESIGN FOR ACCESS AND MOBILITY.

- DESIGNED FOR INSTALLATION IN AUSTRALIA & NEW ZEALAND
- MADE IN ENGLAND
- HAND CRAFTED & HAND FINISHED
- PREMIUM QUALITY 32MM BRASS TUBE AND FITTINGS
- CONCEALED SINGLE FIXING SCREW IN EACH MOUNT
- MOISTURE RESISTANT FOR USE
  WITHIN SHOWERS AND OVER BATHS
- CAN BE EARTHED TO REDUCE STATIC ELETRICITY BUILD-UP

**FINISHES:** CHROME (CP) • NICKEL (NI) • PEWTER (PF) • GOLD (IG) • BRONZE (BZ) SATIN BRASS (SB) • POLISHED BRASS (BR) • ANTIQUE BRASS (AB) • GUN METAL (GM)

Luxury Detailing