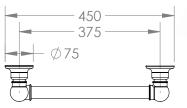

### TRADITIONAL 450MM GRAB RAIL.

CODE: HHTS-GRAB450

#### COMPLIANT GRAB RAILS:

TESTED FOR COMPLIANCE WITH AUSTRALIAN STANDARD **AS 1428.1 2009** DESIGN FOR ACCESS AND MOBILITY.

- DESIGNED FOR INSTALLATION IN AUSTRALIA & NEW ZEALAND
- MADE IN ENGLAND
- HAND CRAFTED & HAND FINISHED
- PREMIUM QUALITY 32MM BRASS TUBE AND FITTINGS
- CONCEALED SINGLE FIXING SCREW IN EACH MOUNT
- MOISTURE RESISTANT FOR USE
  WITHIN SHOWERS AND OVER BATHS
- CAN BE EARTHED TO REDUCE STATIC ELETRICITY BUILD-UP

**FINISHES:** CHROME (CP) • NICKEL (NI) • PEWTER (PF) • GOLD (IG) • BRONZE (BZ) SATIN BRASS (SB) • POLISHED BRASS (BR) • ANTIQUE BRASS (AB) • GUN METAL (GM)

Luxury Detailing