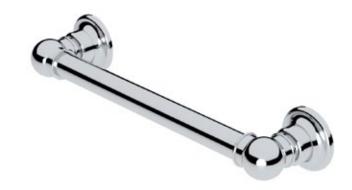

### TRADITIONAL 300MM GRAB RAIL.

CODE: HHTS-GRAB300

#### **COMPLIANT GRAB RAILS:**

TESTED FOR COMPLIANCE WITH AUSTRALIAN STANDARD **AS 1428.1 2009** DESIGN FOR ACCESS AND MOBILITY.

- DESIGNED FOR INSTALLATION IN AUSTRALIA & NEW ZEALAND
- MADE IN ENGLAND
- HAND CRAFTED & HAND FINISHED
- PREMIUM QUALITY 32MM BRASS TUBE AND FITTINGS
- CONCEALED SINGLE FIXING SCREW IN EACH MOUNT
- MOISTURE RESISTANT FOR USE
  WITHIN SHOWERS AND OVER BATHS
- CAN BE EARTHED TO REDUCE STATIC ELETRICITY BUILD-UP