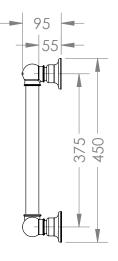

### TRADITIONAL 450MM GRAB RAIL.

CODE: HHTS-GRAB450

#### COMPLIANT GRAB RAILS:

TESTED FOR COMPLIANCE WITH AUSTRALIAN STANDARD **AS 1428.1 2009** DESIGN FOR ACCESS AND MOBILITY.

- DESIGNED FOR INSTALLATION IN AUSTRALIA & NEW ZEALAND
- MADE IN ENGLAND
- HAND CRAFTED & HAND FINISHED
- PREMIUM QUALITY 32MM BRASS TUBE AND FITTINGS
- CONCEALED SINGLE FIXING SCREW IN EACH MOUNT
- MOISTURE RESISTANT FOR USE
  WITHIN SHOWERS AND OVER BATHS
- CAN BE EARTHED TO REDUCE STATIC ELETRICITY BUILD-UP