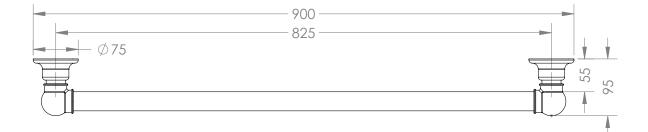

Luxury Detailing

TRADITIONAL 900MM GRAB RAIL.

**CODE:** HHTS-GRAB900

#### COMPLIANT GRAB RAILS:

TESTED FOR COMPLIANCE WITH AUSTRALIAN STANDARD **AS 1428.1 2009** DESIGN FOR ACCESS AND MOBILITY.

- DESIGNED FOR INSTALLATION IN AUSTRALIA & NEW ZEALAND
- MADE IN ENGLAND
- HAND CRAFTED & HAND FINISHED
- PREMIUM QUALITY 32MM BRASS TUBE AND FITTINGS
- CONCEALED SINGLE FIXING SCREW IN EACH MOUNT
- MOISTURE RESISTANT FOR USE
  WITHIN SHOWERS AND OVER BATHS
- CAN BE EARTHED TO REDUCE STATIC ELETRICITY BUILD-UP