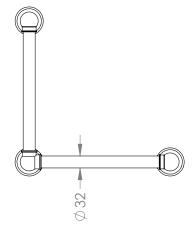

## CONTEMPORARY L-SHAPED GRAB RAIL 450 X 450 OVERALL.

CODE: HHCL-GRAB450-450

#### **COMPLIANT GRAB RAILS:**

#### TESTED FOR COMPLIANCE WITH AUSTRALIAN STANDARD **AS 1428.1 2009** DESIGN FOR ACCESS AND MOBILITY.

- DESIGNED FOR INSTALLATION IN AUSTRALIA & NEW ZEALAND
- MADE IN ENGLAND
- HAND CRAFTED & HAND FINISHED
- PREMIUM QUALITY 32MM BRASS TUBE AND FITTINGS
- CONCEALED SINGLE FIXING SCREW IN EACH MOUNT
- MOISTURE RESISTANT FOR USE
  WITHIN SHOWERS AND OVER BATHS
- CAN BE EARTHED TO REDUCE STATIC ELETRICITY BUILD-UP

450 390

Ø 60

**FINISHES:** CHROME (CP) • NICKEL (NI) • PEWTER (PF) • GOLD (IG) • BRONZE (BZ) SATIN BRASS (SB) • POLISHED BRASS (BR) • ANTIQUE BRASS (AB) • GUN METAL (GM)

Luxury Detailing