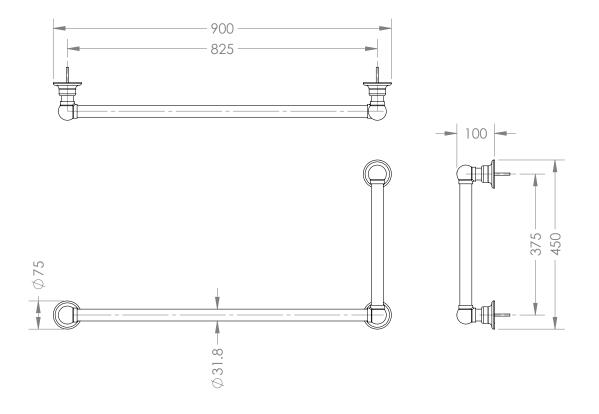

## TRADITIONAL LEFT HANDED L-SHAPED GRAB RAIL 450 X 900 OVERALL.

CODE: HHTL-GRAB450-900LH

#### **COMPLIANT GRAB RAILS:**

TESTED FOR COMPLIANCE WITH AUSTRALIAN STANDARD **AS 1428.1 2009** DESIGN FOR ACCESS AND MOBILITY.

- DESIGNED FOR INSTALLATION IN AUSTRALIA & NEW ZEALAND
- MADE IN ENGLAND
- HAND CRAFTED & HAND FINISHED
- PREMIUM QUALITY 32MM BRASS TUBE AND FITTINGS
- CONCEALED SINGLE FIXING SCREW IN EACH MOUNT
- MOISTURE RESISTANT FOR USE
  WITHIN SHOWERS AND OVER BATHS
- CAN BE EARTHED TO REDUCE STATIC ELETRICITY BUILD-UP

**FINISHES:** CHROME (CP) • NICKEL (NI) • PEWTER (PF) • GOLD (IG) • BRONZE (BZ) SATIN BRASS (SB) • POLISHED BRASS (BR) • ANTIQUE BRASS (AB) • GUN METAL (GM)

Luxury Detailing