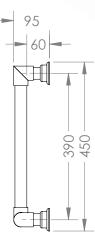

### TRADITIONAL 450MM GRAB RAIL.

CODE: HHTS-GRAB450

#### COMPLIANT GRAB RAILS:

TESTED FOR COMPLIANCE WITH AUSTRALIAN STANDARD **AS 1428.1 2009** DESIGN FOR ACCESS AND MOBILITY.

- DESIGNED FOR INSTALLATION IN AUSTRALIA & NEW ZEALAND
- MADE IN ENGLAND
- HAND CRAFTED & HAND FINISHED
- PREMIUM QUALITY 32MM BRASS TUBE AND FITTINGS
- CONCEALED SINGLE FIXING SCREW IN EACH MOUNT
- MOISTURE RESISTANT FOR USE
  WITHIN SHOWERS AND OVER BATHS
- CAN BE EARTHED TO REDUCE STATIC ELETRICITY BUILD-UP

**FINISHES:** CHROME (CP) • NICKEL (NI) • PEWTER (PF) • GOLD (IG) • BRONZE (BZ) SATIN BRASS (SB) • POLISHED BRASS (BR) • ANTIQUE BRASS (AB) • GUN METAL (GM)

Luxury Detailing