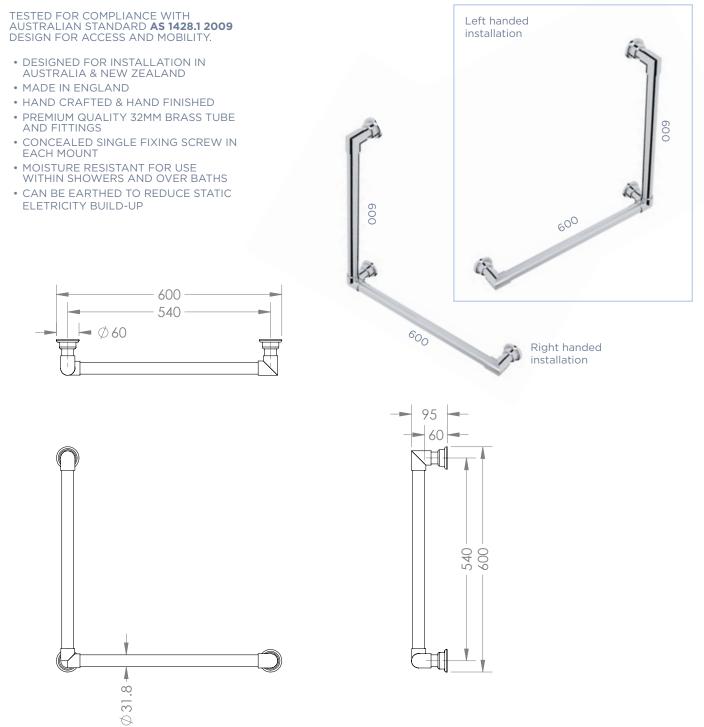

Hawthorn Hill grab rails are tested for compliance with the Australian Standard for Access and Disability, ready for installation into Australian and New Zealand homes. They are moisture resistant, allowing them to be placed in showers and over baths, where they are most needed. They can be earthed to reduce static and electricity build-up, a requirement when fitted in wet areas. Available in a range of sizes and layouts, Hawthorn Hill Grab Rails can also be customised to combat any potential bathroom constraints.

#### **COMPLIANT GRAB RAILS:**

TESTED FOR COMPLIANCE WITH AUSTRALIAN STANDARD **AS 1428.1 2009** DESIGN FOR ACCESS AND MOBILITY.

- DESIGNED FOR INSTALLATION IN AUSTRALIA & NEW ZEALAND
- MADE IN ENGLAND
- HAND CRAFTED & HAND FINISHED
- PREMIUM QUALITY 32MM BRASS TUBE AND FITTINGS
- CONCEALED SINGLE FIXING SCREW IN EACH MOUNT
- MOISTURE RESISTANT FOR USE
  WITHIN SHOWERS AND OVER BATHS
- CAN BE EARTHED TO REDUCE STATIC ELETRICITY BUILD-UP

## TRADITIONAL 600MM GRAB RAIL.

CODE: HHTS-GRAB600

## TRADITIONAL L-SHAPED GRAB RAIL 450 X 450 OVERALL.

CODE: HHTL-GRAB450-450

#### **COMPLIANT GRAB RAILS:**

#### TESTED FOR COMPLIANCE WITH AUSTRALIAN STANDARD **AS 1428.1 2009** DESIGN FOR ACCESS AND MOBILITY.

- DESIGNED FOR INSTALLATION IN AUSTRALIA & NEW ZEALAND
- MADE IN ENGLAND
- HAND CRAFTED & HAND FINISHED
- PREMIUM QUALITY 32MM BRASS TUBE AND FITTINGS
- CONCEALED SINGLE FIXING SCREW IN EACH MOUNT
- MOISTURE RESISTANT FOR USE
  WITHIN SHOWERS AND OVER BATHS
- CAN BE EARTHED TO REDUCE STATIC ELETRICITY BUILD-UP

750

Luxury Detailing

## TRADITIONAL L-SHAPED GRAB RAIL 600 X 600 OVERALL.

CODE: HHTL-GRAB600-600

#### **COMPLIANT GRAB RAILS:**

**FINISHES:** CHROME (CP) • NICKEL (NI) • PEWTER (PF) • GOLD (IG) • BRONZE (BZ) SATIN BRASS (SB) • POLISHED BRASS (BR) • ANTIQUE BRASS (AB) • GUN METAL (GM)

Luxury Detailing