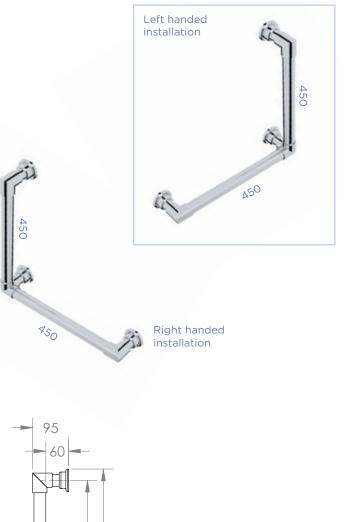

## TRADITIONAL LEFT HANDED L-SHAPED GRAB RAIL 450 X 600 OVERALL.

CODE: HHTL-GRAB450-600LH

#### **COMPLIANT GRAB RAILS:**

TESTED FOR COMPLIANCE WITH AUSTRALIAN STANDARD **AS 1428.1 2009** DESIGN FOR ACCESS AND MOBILITY.

- DESIGNED FOR INSTALLATION IN AUSTRALIA & NEW ZEALAND
- MADE IN ENGLAND
- HAND CRAFTED & HAND FINISHED
- PREMIUM QUALITY 32MM BRASS TUBE AND FITTINGS
- CONCEALED SINGLE FIXING SCREW IN EACH MOUNT
- MOISTURE RESISTANT FOR USE
  WITHIN SHOWERS AND OVER BATHS
- CAN BE EARTHED TO REDUCE STATIC ELETRICITY BUILD-UP

**FINISHES:** CHROME (CP) • NICKEL (NI) • PEWTER (PF) • GOLD (IG) • BRONZE (BZ) SATIN BRASS (SB) • POLISHED BRASS (BR) • ANTIQUE BRASS (AB) • GUN METAL (GM)

Luxury Detailing

## TRADITIONAL LEFT HANDED L-SHAPED GRAB RAIL 450 X 900 OVERALL.

CODE: HHTL-GRAB450-900LH