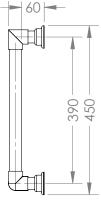

### TRADITIONAL 450MM GRAB RAIL.

CODE: HHTS-GRAB450

#### COMPLIANT GRAB RAILS:

TESTED FOR COMPLIANCE WITH AUSTRALIAN STANDARD **AS 1428.1 2009** DESIGN FOR ACCESS AND MOBILITY.

- DESIGNED FOR INSTALLATION IN AUSTRALIA & NEW ZEALAND
- MADE IN ENGLAND
- HAND CRAFTED & HAND FINISHED
- PREMIUM QUALITY 32MM BRASS TUBE AND FITTINGS
- CONCEALED SINGLE FIXING SCREW IN EACH MOUNT
- MOISTURE RESISTANT FOR USE
  WITHIN SHOWERS AND OVER BATHS
- CAN BE EARTHED TO REDUCE STATIC ELETRICITY BUILD-UP

**FINISHES:** CHROME (CP) • NICKEL (NI) • PEWTER (PF) • GOLD (IG) • BRONZE (BZ) SATIN BRASS (SB) • POLISHED BRASS (BR) • ANTIQUE BRASS (AB) • GUN METAL (GM)

Luxury Detailing