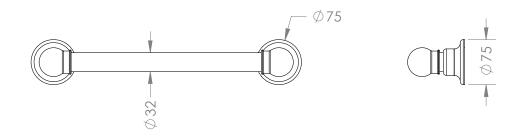

## TRADITIONAL 600MM GRAB RAIL.

CODE: HHTS-GRAB600

#### **COMPLIANT GRAB RAILS:**

TESTED FOR COMPLIANCE WITH AUSTRALIAN STANDARD **AS 1428.1 2009** DESIGN FOR ACCESS AND MOBILITY.

- DESIGNED FOR INSTALLATION IN AUSTRALIA & NEW ZEALAND
- MADE IN ENGLAND
- HAND CRAFTED & HAND FINISHED
- PREMIUM QUALITY 32MM BRASS TUBE AND FITTINGS
- CONCEALED SINGLE FIXING SCREW IN EACH MOUNT
- MOISTURE RESISTANT FOR USE
  WITHIN SHOWERS AND OVER BATHS
- CAN BE EARTHED TO REDUCE STATIC ELETRICITY BUILD-UP