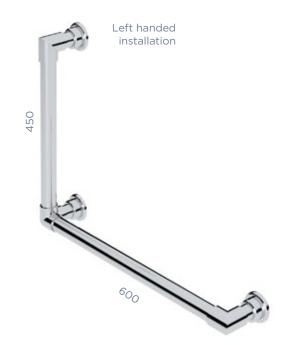

## TRADITIONAL LEFT HANDED L-SHAPED GRAB RAIL 450 X 600 OVERALL.

CODE: HHTL-GRAB450-600LH

#### **COMPLIANT GRAB RAILS:**

TESTED FOR COMPLIANCE WITH AUSTRALIAN STANDARD **AS 1428.1 2009** DESIGN FOR ACCESS AND MOBILITY.

- DESIGNED FOR INSTALLATION IN AUSTRALIA & NEW ZEALAND
- MADE IN ENGLAND
- HAND CRAFTED & HAND FINISHED
- PREMIUM QUALITY 32MM BRASS TUBE AND FITTINGS
- CONCEALED SINGLE FIXING SCREW IN EACH MOUNT
- MOISTURE RESISTANT FOR USE
  WITHIN SHOWERS AND OVER BATHS
- CAN BE EARTHED TO REDUCE STATIC ELETRICITY BUILD-UP

**FINISHES:** CHROME (CP) • NICKEL (NI) • PEWTER (PF) • GOLD (IG) • BRONZE (BZ) SATIN BRASS (SB) • POLISHED BRASS (BR) • ANTIQUE BRASS (AB) • GUN METAL (GM)

Luxury Detailing