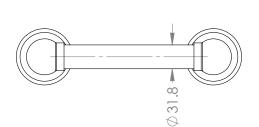

### TRADITIONAL 300MM GRAB RAIL.

CODE: HHTS-GRAB300

#### **COMPLIANT GRAB RAILS:**

TESTED FOR COMPLIANCE WITH AUSTRALIAN STANDARD **AS 1428.1 2009** DESIGN FOR ACCESS AND MOBILITY.

- DESIGNED FOR INSTALLATION IN AUSTRALIA & NEW ZEALAND
- MADE IN ENGLAND
- HAND CRAFTED & HAND FINISHED
- PREMIUM QUALITY 32MM BRASS TUBE AND FITTINGS
- CONCEALED SINGLE FIXING SCREW IN EACH MOUNT
- MOISTURE RESISTANT FOR USE
  WITHIN SHOWERS AND OVER BATHS
- CAN BE EARTHED TO REDUCE STATIC ELETRICITY BUILD-UP