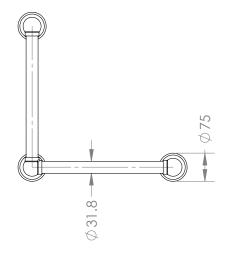

## TRADITIONAL L-SHAPED GRAB RAIL 600 X 600 OVERALL.

CODE: HHTL-GRAB600-600

#### **COMPLIANT GRAB RAILS:**

**FINISHES:** CHROME (CP) • NICKEL (NI) • PEWTER (PF) • GOLD (IG) • BRONZE (BZ) SATIN BRASS (SB) • POLISHED BRASS (BR) • ANTIQUE BRASS (AB) • GUN METAL (GM)

Luxury Detailing