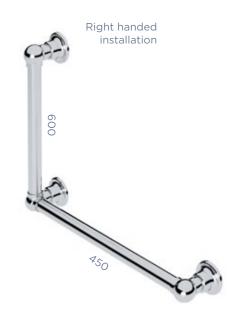

## TRADITIONAL RIGHT HANDED L-SHAPED GRAB RAIL 450 X 600 OVERALL.

#### CODE: HHTL-GRAB450-600RH

#### **COMPLIANT GRAB RAILS:**

TESTED FOR COMPLIANCE WITH AUSTRALIAN STANDARD **AS 1428.1 2009** DESIGN FOR ACCESS AND MOBILITY.

- DESIGNED FOR INSTALLATION IN AUSTRALIA & NEW ZEALAND
- MADE IN ENGLAND
- HAND CRAFTED & HAND FINISHED
- PREMIUM QUALITY 32MM BRASS TUBE AND FITTINGS
- CONCEALED SINGLE FIXING SCREW IN EACH MOUNT
- MOISTURE RESISTANT FOR USE
  WITHIN SHOWERS AND OVER BATHS
- CAN BE EARTHED TO REDUCE STATIC ELETRICITY BUILD-UP

AUSTRALIA: THE ENGLISH TAPWARE COMPANY | 1300 01 61 81 | www.englishtapware.com.au NEW ZEALAND: IN RESIDENCE | 09 309 3023 | www.inres.co.nz

Luxury Detailing