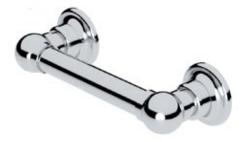

### TRADITIONAL 300MM GRAB RAIL.

CODE: HHTS-GRAB300

#### **COMPLIANT GRAB RAILS:**

TESTED FOR COMPLIANCE WITH AUSTRALIAN STANDARD **AS 1428.1 2009** DESIGN FOR ACCESS AND MOBILITY.

- DESIGNED FOR INSTALLATION IN AUSTRALIA & NEW ZEALAND
- MADE IN ENGLAND
- HAND CRAFTED & HAND FINISHED
- PREMIUM QUALITY 32MM BRASS TUBE AND FITTINGS
- CONCEALED SINGLE FIXING SCREW IN EACH MOUNT
- MOISTURE RESISTANT FOR USE
  WITHIN SHOWERS AND OVER BATHS
- CAN BE EARTHED TO REDUCE STATIC ELETRICITY BUILD-UP