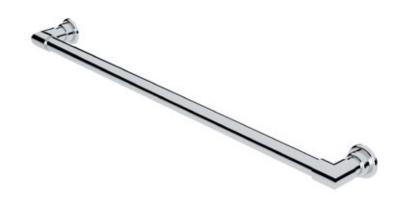

## TRADITIONAL 600MM GRAB RAIL.

CODE: HHTS-GRAB600

#### **COMPLIANT GRAB RAILS:**

TESTED FOR COMPLIANCE WITH AUSTRALIAN STANDARD **AS 1428.1 2009** DESIGN FOR ACCESS AND MOBILITY.

- DESIGNED FOR INSTALLATION IN AUSTRALIA & NEW ZEALAND
- MADE IN ENGLAND
- HAND CRAFTED & HAND FINISHED
- PREMIUM QUALITY 32MM BRASS TUBE AND FITTINGS
- CONCEALED SINGLE FIXING SCREW IN EACH MOUNT
- MOISTURE RESISTANT FOR USE
  WITHIN SHOWERS AND OVER BATHS
- CAN BE EARTHED TO REDUCE STATIC ELETRICITY BUILD-UP